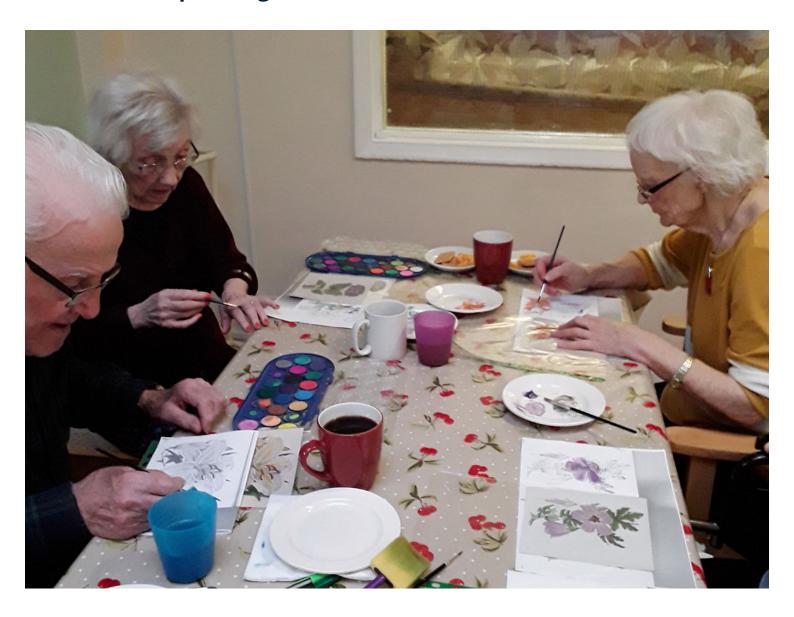

## This week we used a new approach to our painting session here at Lulworth House Residential Care Home.

Rather than our residents free-styling themselves, we brought in a Kew Gardens painting book to help them focus on copying detail. Where an individual struggled with their sight, we outlined the detail to maintain their focus and direction.

The session was helpful in welcoming a new resident into our **Home**. She hadn't painted in years, but surprised herself how well she did and really enjoyed the social introduction, which was wonderful to see.

Another relaxing, therapeutic and friendly painting session, thoroughly enjoyed by all who took part.