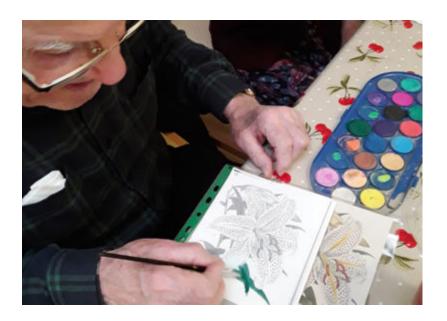

## This week we used a new approach to our painting session here at Lulworth House Residential Care Home.

Rather than our residents free-styling themselves, we brought in a Kew Gardens painting book to help them focus on copying detail. Where an individual struggled with their sight, we outlined the detail to maintain their focus and direction.

Another relaxing, therapeutic and friendly painting session, thoroughly enjoyed by all who took part.