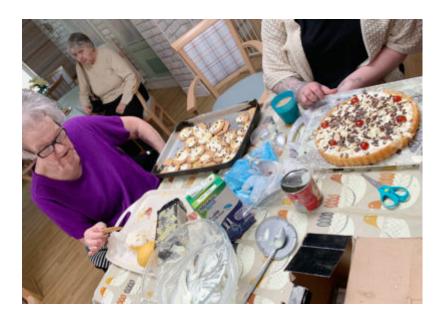

# A great British bake off at Lulworth House Residential Care Home

We enjoyed a 'Bake off morning' at Lulworth House Residential Care Home last week, as our residents came together to make a selection of sweet treats, including biscuits, cakes, an impressive flan with cherry decorations and some chocolate cornflakes cakes.

Having mixed all the ingredients and cooked those which needed baking, we displayed them beautifully on cake stands to enjoy outside at our **garden tea party afternoon**.

What a beautiful afternoon in the garden it was too - a wonderful time together socialising and savouring the fruits of our labour!