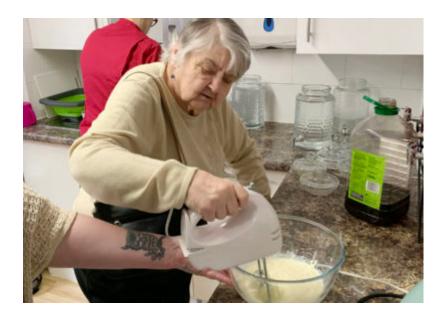

# A great British bake off at Lulworth House Residential Care Home

We enjoyed a 'Bake off morning' at Lulworth House Residential Care Home last week, as our residents came together to make a selection of sweet treats, including biscuits, cakes, an impressive flan with cherry decorations and some chocolate cornflakes cakes.