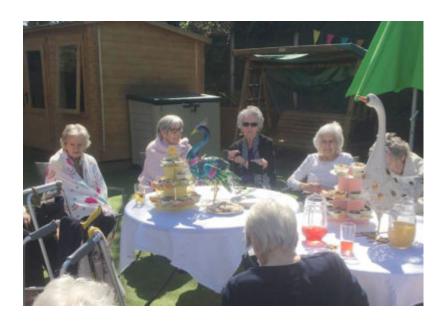

# A great British bake off at Lulworth House Residential Care Home

We enjoyed a 'Bake off morning' at Lulworth House Residential Care Home last week, as our residents came together to make a selection of sweet treats, including biscuits, cakes, an impressive flan with cherry decorations and some chocolate cornflakes cakes.

Having mixed all the ingredients and cooked those which needed baking, we displayed them beautifully on cake stands to enjoy outside at our **garden tea party afternoon**.

What a beautiful afternoon in the garden it was too - a wonderful time together socialising and savouring the fruits of our labour!