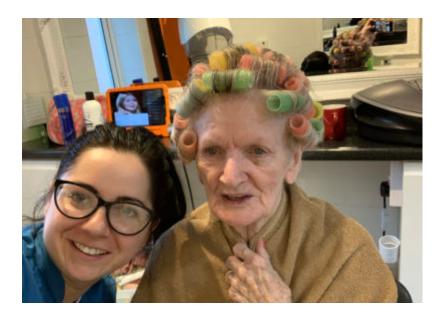

On Thursday morning we held a painting session where we made some decorations ready for our upcoming **New York party**, Hollywood style! We also tried our new hair styles, which was great fun. We are all looking forward to some Hollywood glam!