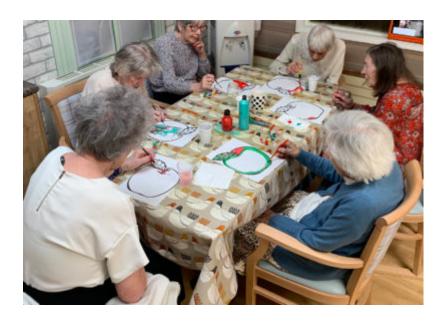

On Thursday morning we held a painting session where we made some decorations ready for our upcoming **New York party**, Hollywood style! We also tried our new hair styles, which was great fun. We are all looking forward to some Hollywood glam!