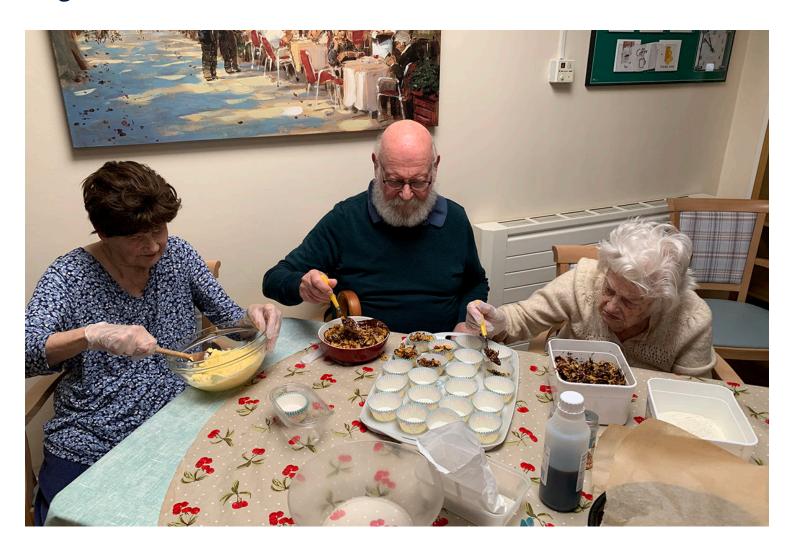

# A great British bake off at Lulworth House Residential Care Home

We enjoyed a 'Bake off morning' at Lulworth House Residential Care Home last week, as our residents came together to make a selection of sweet treats, including biscuits, cakes, an impressive flan with cherry decorations and some chocolate cornflakes cakes.