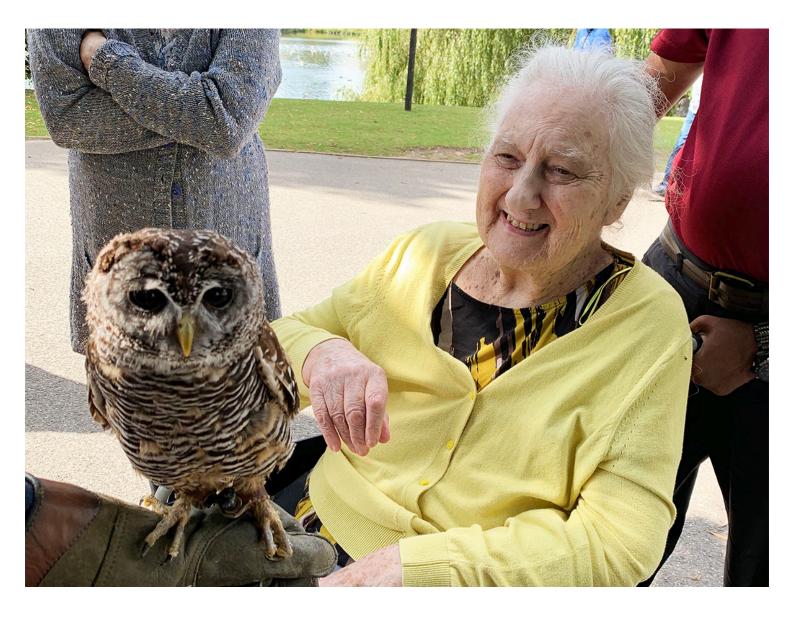

We were lucky enough to be able to see and stroke some stunning owls in the grounds too, which was a real highlight for our ladies.

Later on the group relaxed on a balcony with a view of the castle, to have some lunch.