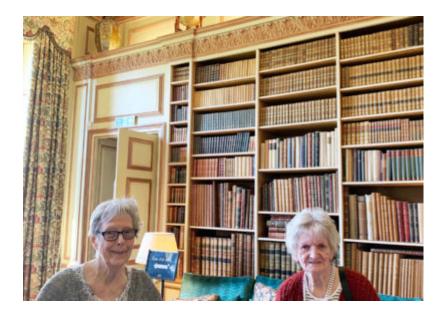

#### On Tuesday 20 August a group of our ladies from Lulworth House Residential Care Home went on a day trip to Leeds Castle. And what a fine day it was, with lots of blue skies to enjoy!

The ladies had a wonderful time looking around inside the beautiful castle rooms and admiring the views in the gardens, with a stop for hot chocolate and freshly made doughnuts.