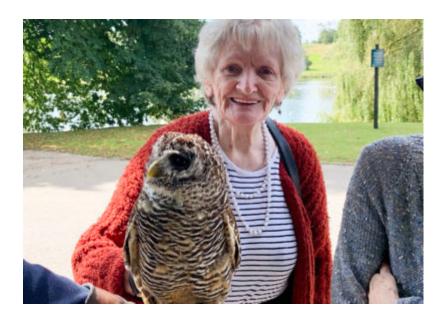

We were lucky enough to be able to see and stroke some stunning owls in the grounds too, which was a real highlight for our ladies.

Later on the group relaxed on a balcony with a view of the castle, to have some lunch.