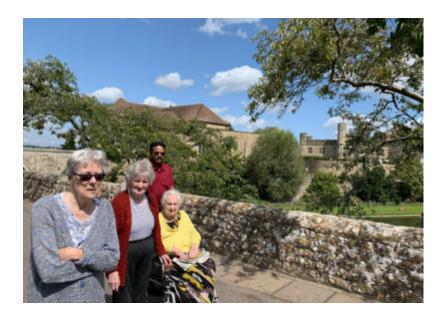

#### On Tuesday 20 August a group of our ladies from Lulworth House Residential Care Home went on a day trip to Leeds Castle. And what a fine day it was, with lots of blue skies to enjoy!

The ladies had a wonderful time looking around inside the beautiful castle rooms and admiring the views in the gardens, with a stop for hot chocolate and freshly made doughnuts.