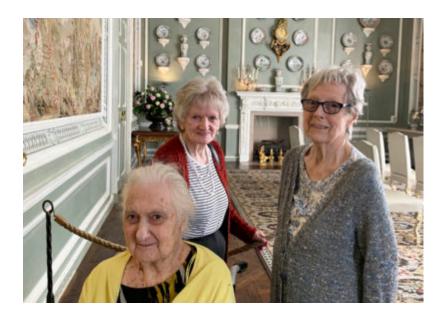

#### On Tuesday 20 August a group of our ladies from Lulworth House Residential Care Home went on a day trip to Leeds Castle. And what a fine day it was, with lots of blue skies to enjoy!

The ladies had a wonderful time looking around inside the beautiful castle rooms and admiring the views in the gardens, with a stop for hot chocolate and freshly made doughnuts.