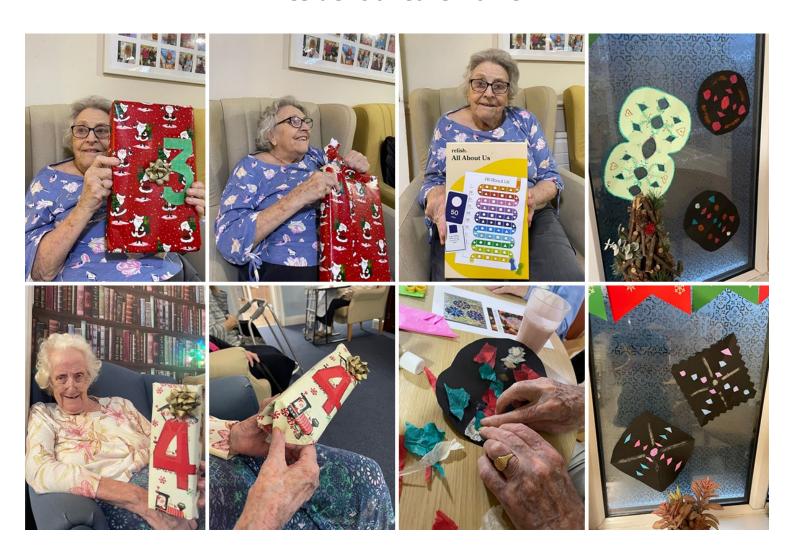

## More advent calendar fun

December is going really quickly now we've started our giant Christmas advent calendar at Lulworth House Residential Care Home.

We had the lovely Joan and Olive opening **presents number three and four**, they unwrapped a **flower planting set** and an 'All **About Us' game** – *Joan was so happy with her surprise!* 

## **Christmas snowflakes**

We continued the festivities this week with a **stain glasses snowflake session** using tissue paper, card and glue. Our residents said they loved the way that the light shines through the tissue paper, so we've put them in our dining room for everyone to admire at dinner times.