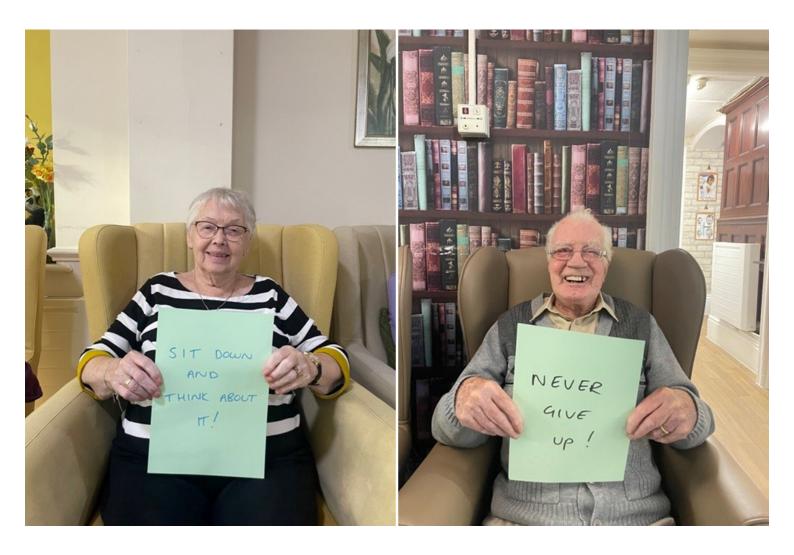

## We had a little 'advice for the younger generation' session at Lulworth House Residential Care Home last week.

Our residents produced some heartwarming answers, but our favourite has to be Frank with "Don't give up!" – his beaming smile is what makes it so special!

Other residents were more serious in their advice with comments like, "Listen to your parents" or "Follow the rules!".

The session also sparked memories about their childhood and the advice that they were given as children, so it was interesting to hear the different responses and reminisce on their special memories.