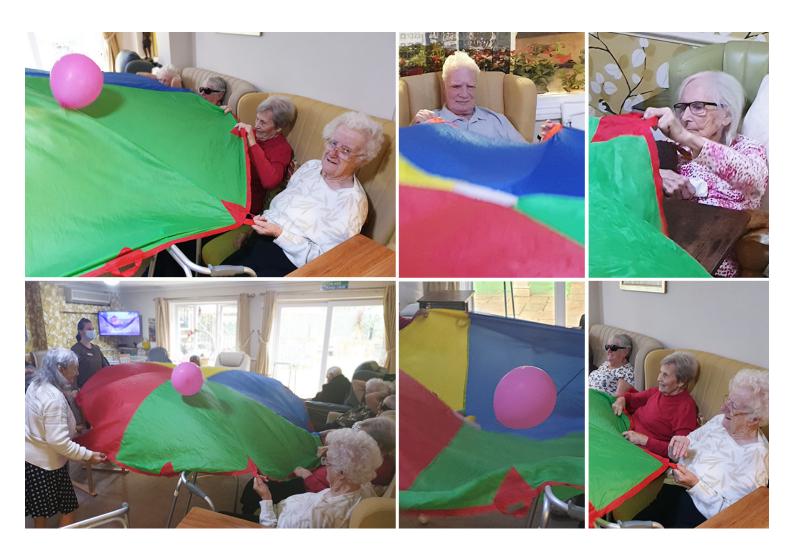

# **Parachute games**

We've also enjoyed some **parachute games** recently and Michaela from our Activities Team was having a great time joining in.

Even at **102 Betty was keen to take part** and was asking if we were doing it right and copying our whoops of joy when the balloon stayed on the parachute!