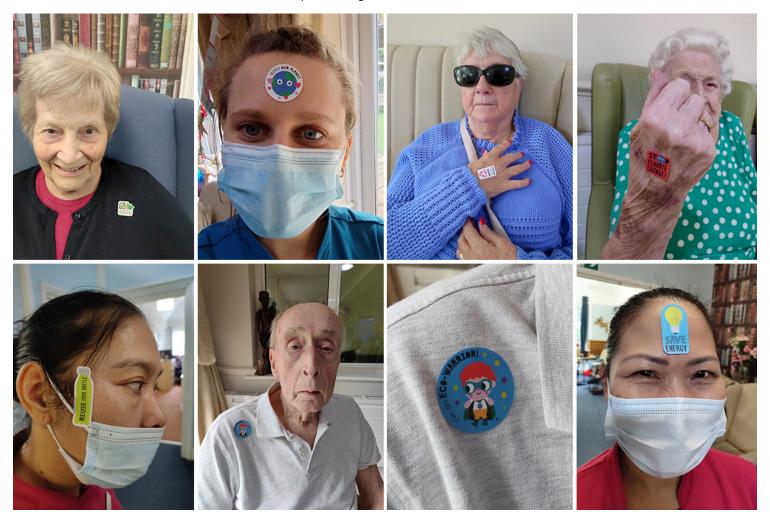

## **Recycling month**

September marked 'Recycling Month' and here at **Lulworth House** we held a picture quiz about different materials and how to recycle them correctly.

We talked about **climate change** and how it is impacting our lives and how important it is that everyone contributes to saving our planet.

#### **Lulworth House Care Home**

Our residents and staff then had fun with stickers – proclaiming themselves 'eco-warriors'!