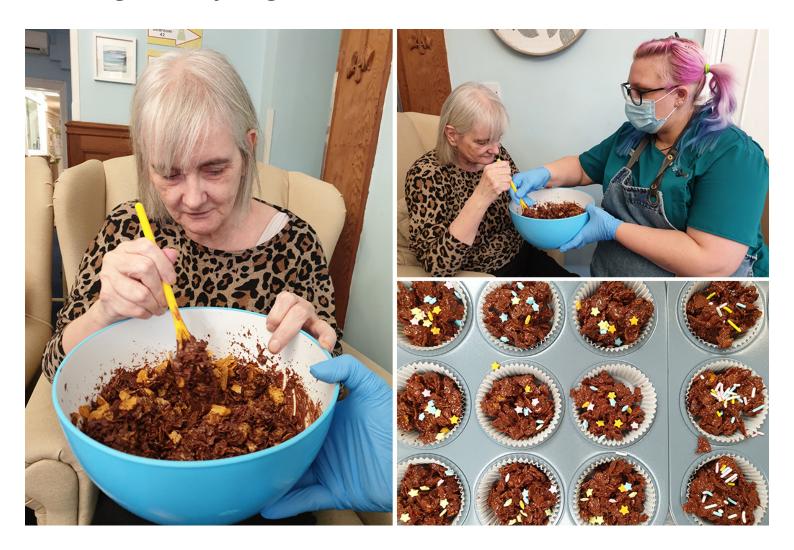

## **Baking**

Last week our lovely resident Janet at Lulworth House Residential Care Home helped to make chocolate cornflake cakes with marshmallows and cherries.

Janet has always loved our **Baking Club** and is great at stirring ingredients together.

She really enjoyed the smell of the melted chocolate whilst we were stirring and the finished cakes looked fantastic and tasted delicious!