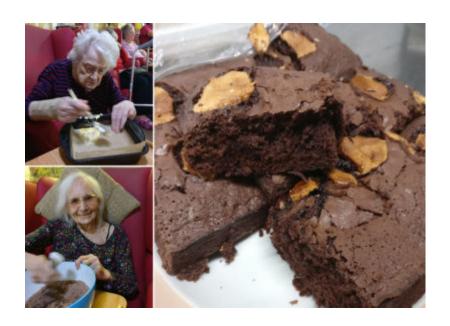

**Chocolate brownies with marshmallows** were next and it was nice to get Betty involved in the baking activities. Rosemary buttered the tin for us as she said mixing is 'too much like hard work'! Our finished brownies were amazing and a tasty treat for everybody