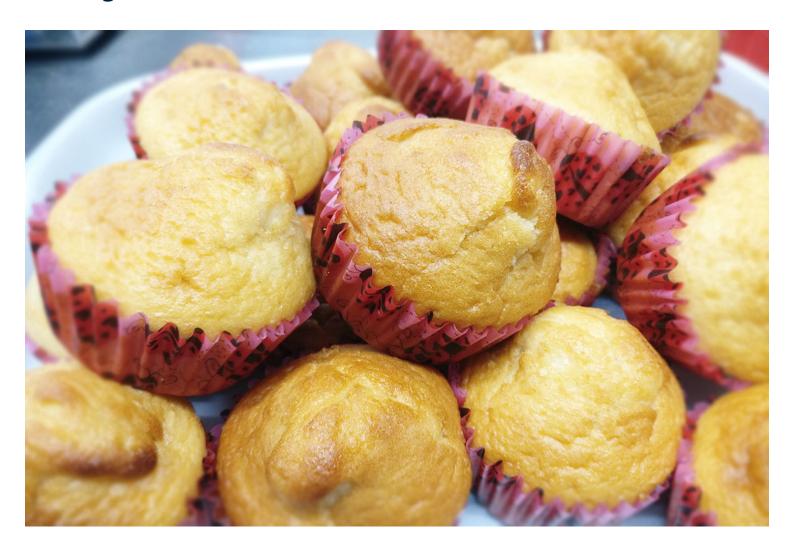

## **Baking delicious treats at Lulworth House Residential Care Home**

Our residents have made some delicious treats recently for everyone to enjoy at Lulworth House Residential Care Home.

**Lemon muffins** were on the menu and we had great fun using the hand mixer with Joyce; Janet did all of the hand mixing first which made our job easier! They turned our beautifully and we were impressed at how light and fluffy they looked.