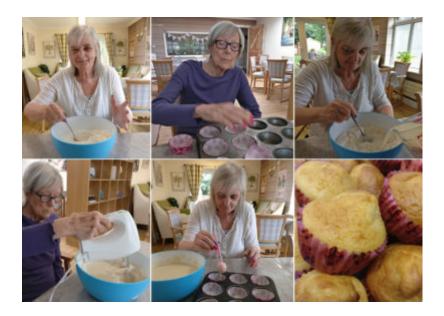

## **Baking delicious treats at Lulworth House Residential Care Home**

Our residents have made some delicious treats recently for everyone to enjoy at Lulworth House Residential Care Home.

**Lemon muffins** were on the menu and we had great fun using the hand mixer with Joyce; Janet did all of the hand mixing first which made our job easier! They turned our beautifully and we were impressed at how light and fluffy they looked.