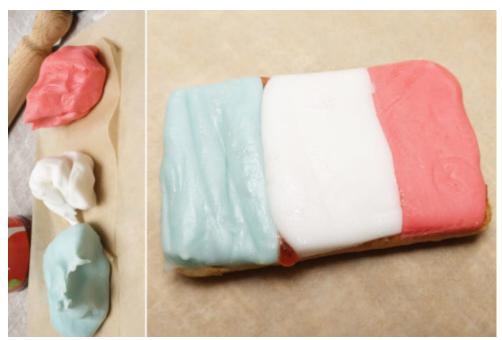

## **Baking shortbread at Lulworth House Residential Care Home**

We had a week packed with sweet-treat making last week at Lulworth House Residential Care Home.

Our Nourishment and Social Wellness Coordinator, Katja, baked **shortbreads**, decorated **biscuits with French flag icing** and made **Rice Krispy cakes** with our residents.

"We made shortbread on Monday. Monica was down from her room and enjoyed stirring the mixture with me – until her arms started to ache – then Rita and Sandy stepped up to help out! French flag making was on Tuesday, when we added coloured icing to malted milk biscuits – perfect for our Bastille day celebrations. On Wednesday we made marshmallow Rice Krispy cakes. John doesn't usually join in with activities so I was so pleased that he helped with mixing the marshmallows and Rice Krispies together!"

## **Lulworth House Care Home**

These French flag biscuits were yummy

John helped make the Rice Krispy cakes