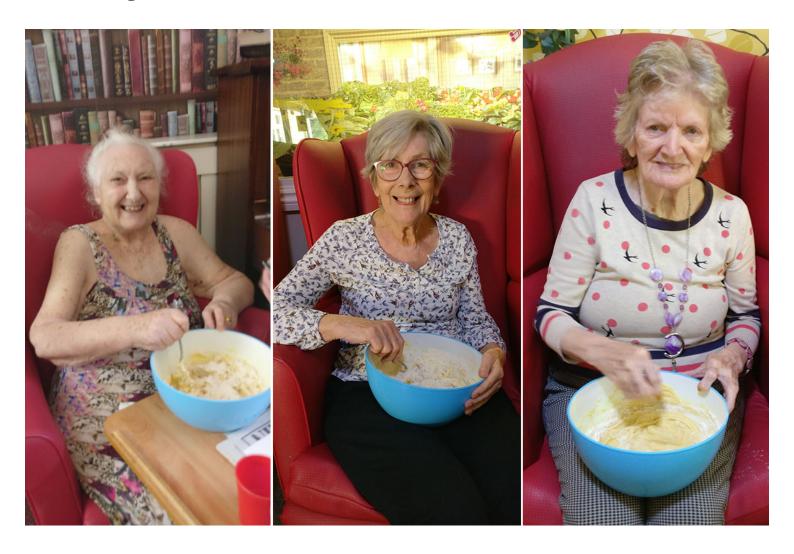

## **Baking shortbread at Lulworth House Residential Care Home**

We had a week packed with sweet-treat making last week at Lulworth House Residential Care Home.

Our Nourishment and Social Wellness Coordinator, Katja, baked **shortbreads**, decorated **biscuits with French flag icing** and made **Rice Krispy cakes** with our residents.

"We made shortbread on Monday. Monica was down from her room and enjoyed stirring the mixture with me – until her arms started to ache – then Rita and Sandy stepped up to help out! French flag making was on Tuesday, when we added coloured icing to malted milk biscuits – perfect for our Bastille day celebrations. On Wednesday we made marshmallow Rice Krispy cakes. John doesn't usually join in with activities so I was so pleased that he helped with mixing the marshmallows and Rice Krispies together!"