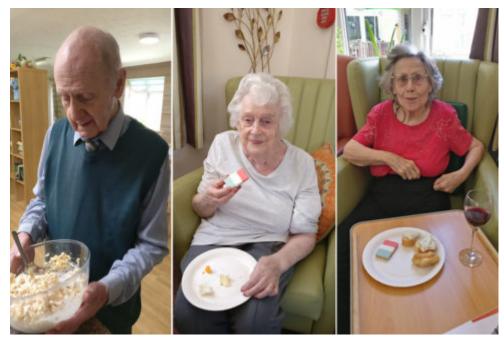

"We made shortbread on Monday. Monica was down from her room and enjoyed stirring the mixture with me – until her arms started to ache – then Rita and Sandy stepped up to help out! French flag making was on Tuesday, when we added coloured icing to malted milk biscuits – perfect for our Bastille day celebrations. On Wednesday we made marshmallow Rice Krispy cakes. John doesn't usually join in with activities so I was so pleased that he helped with mixing the marshmallows and Rice Krispies together!"

## **Lulworth House Care Home**

These French flag biscuits were yummy

John helped make the Rice Krispy cakes