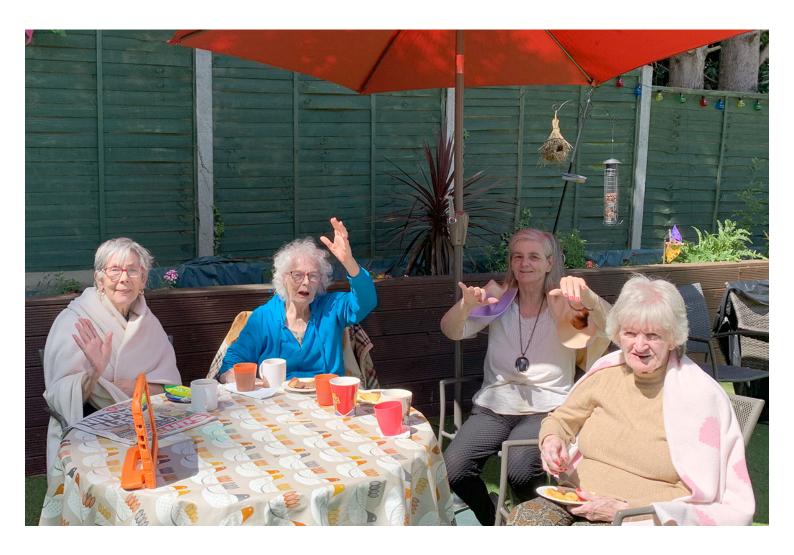

We've been making full use of our **garden** with the beautiful weather and our ladies and gents have enjoyed drinks and lunches outside, which is super to see.

We've also printed out some **family tree pictures** for our residents to fill in, which is such a nice activity as we get to chat about different family members and how they fit into the different generations.