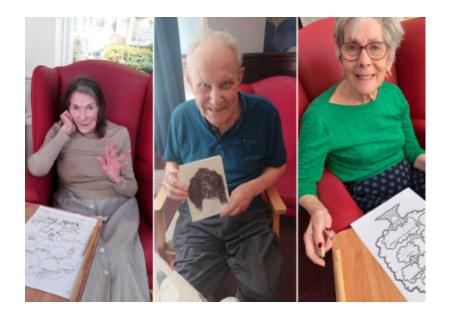

We've been making full use of our **garden** with the beautiful weather and our ladies and gents have enjoyed drinks and lunches outside, which is super to see.

We've also printed out some **family tree pictures** for our residents to fill in, which is such a nice activity as we get to chat about different family members and how they fit into the different generations.