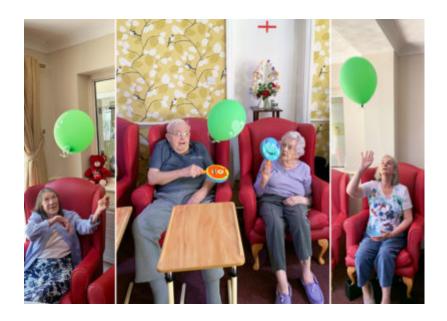

## Balloon games and family trees at Lulworth House Residential Care Home

Our residents have loved playing balloon games in our lounge this week at Lulworth House Residential Care Home – batting a balloon to each other without it touching the floor. A good giggle and a great work out for the arms!