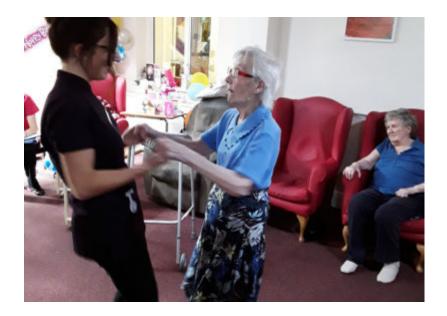

We all got into the party spirit, with singing and dancing and Betty was thrilled when we presented her with a special iced birthday cake that our residents and staff had made for her.

Many happy returns Betty - we're so pleased you had such a memorable day!