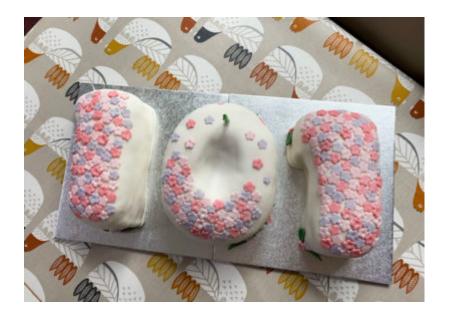

We all got into the party spirit, with singing and dancing and Betty was thrilled when we presented her with a special iced birthday cake that our residents and staff had made for her.

Many happy returns Betty - we're so pleased you had such a memorable day!