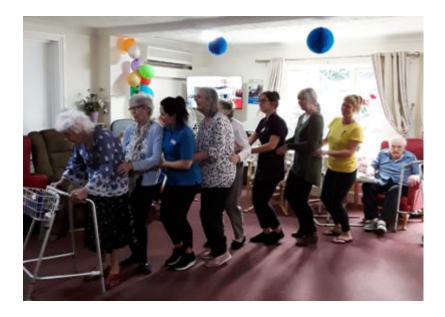

We all got into the party spirit, with singing and dancing and Betty was thrilled when we presented her with a special iced birthday cake that our residents and staff had made for her.

Many happy returns Betty - we're so pleased you had such a memorable day!