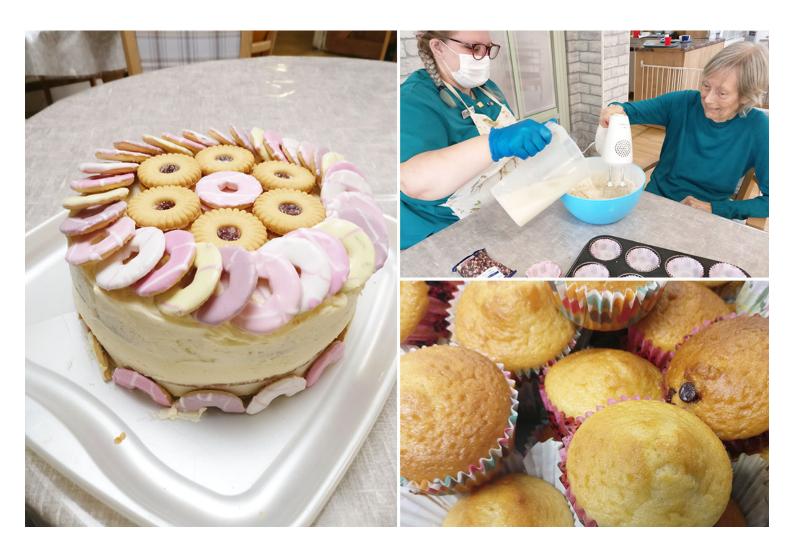

#### Baking club last week was fun at Lulworth House Residential Care Home!

Margaret and Nourishment and Social Wellness Coordinator Katja decorated Philip's magnificent **birthday cake** – laden with an amazing array of biscuits!

We also made **chocolate chip muffins** during our baking session, which came our beautifully and were very much enjoyed by everyone.