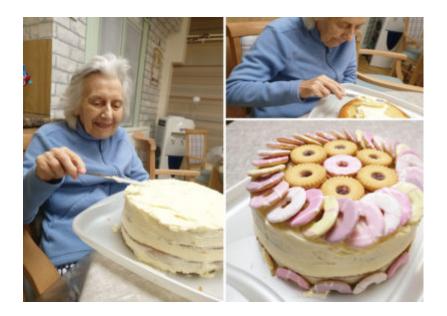

#### Baking club last week was fun at Lulworth House Residential Care Home!

Margaret and Nourishment and Social Wellness Coordinator Katja decorated Philip's magnificent **birthday cake** – laden with an amazing array of biscuits!