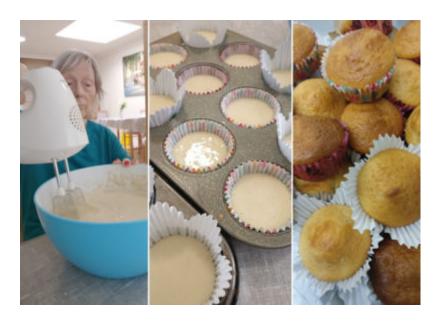

We also made **chocolate chip muffins** during our baking session, which came our beautifully and were very much enjoyed by everyone.