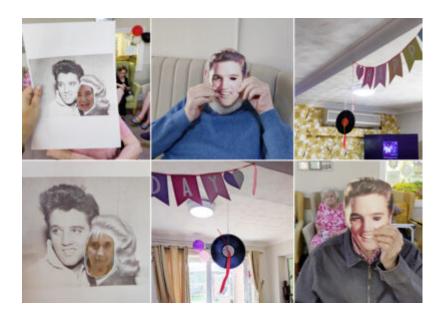

Our residents loved playing inflatable electric guitars and pianos, and even pulled some Elvis moves!

Our ladies were excited to pose next to a handsome Elvis picture, while our gents tried the Elvis look with a paper mask.