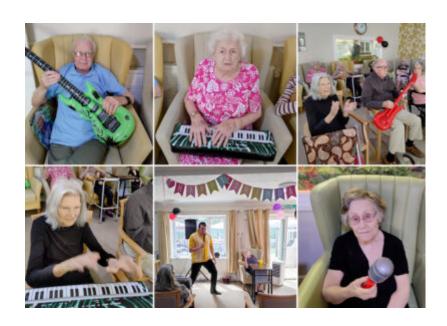

Our residents loved playing inflatable electric guitars and pianos, and even pulled some Elvis moves!

Our ladies were excited to pose next to a handsome Elvis picture, while our gents tried the Elvis look with a paper mask.