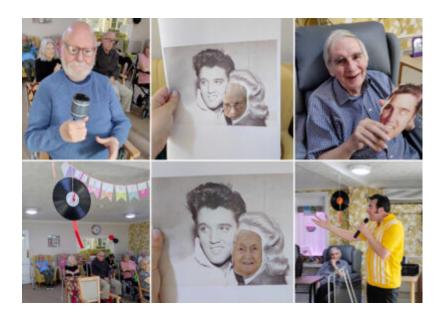

Our residents loved playing inflatable electric guitars and pianos, and even pulled some Elvis moves!

Our ladies were excited to pose next to a handsome Elvis picture, while our gents tried the Elvis look with a paper mask.