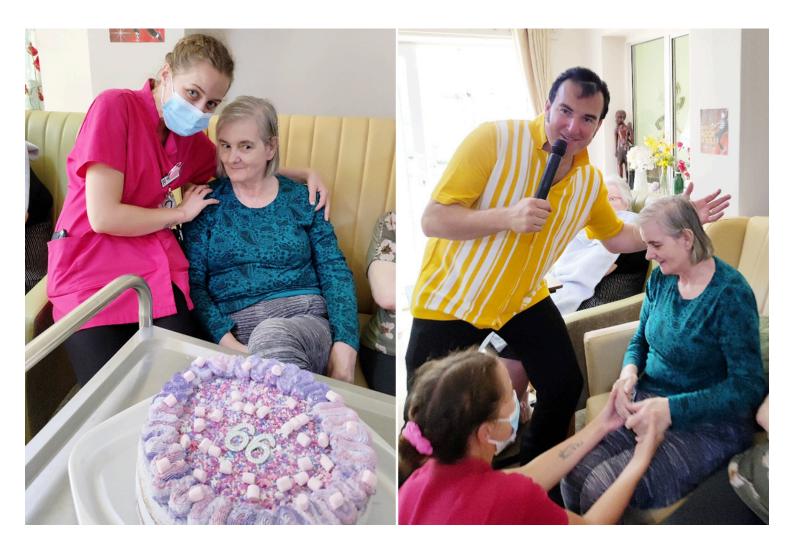

## Birthday wishes for Janet and Elvis tribute at Lulworth House Residential Care Home

We recently celebrated Janet's 66th birthday with a special Elvis tribute singer here at Lulworth House Residential Care Home.

Last but not least, everyone got to enjoy a slice of cake made by Katja, after singing 'Happy birthday' to Janet!

What a special afternoon, filled with great music and lots of smiles.