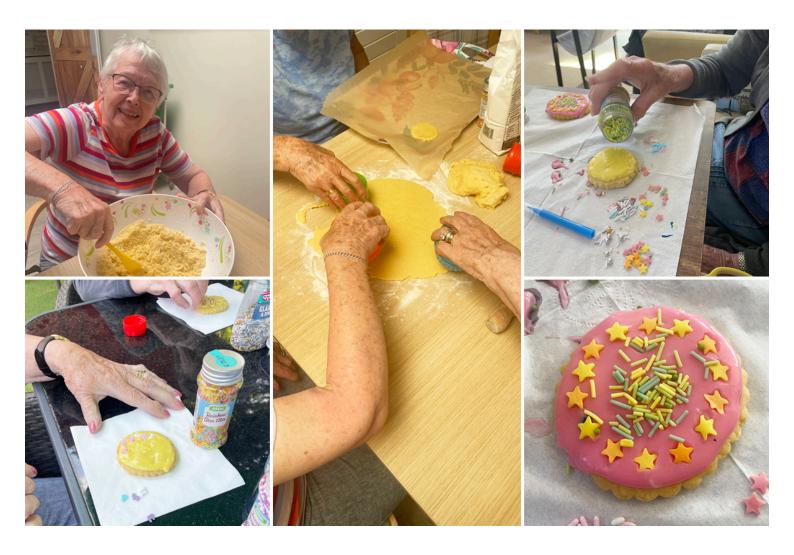

## Biscuit baking and decorating at Lulworth House Residential Care Home

Our residents here at Lulworth House Residential Care Home made some lovely biscuits on Wednesday 14 June. We had many helping hands and everyone had different tasks.

Penny was exceptionally good at measuring the ingredients, whilst Mai was in charge of the instructions and our lovely Dot was on mixing duty. In the afternoon, after the biscuits had been baked, we got to decorating!

Residents could use a variety of icing colours, sprinkles and edible pens to create beautiful designs on their biscuits. We had some incredible biscuits so we almost felt bad eating them! Nonetheless, they were absolutely delicious!