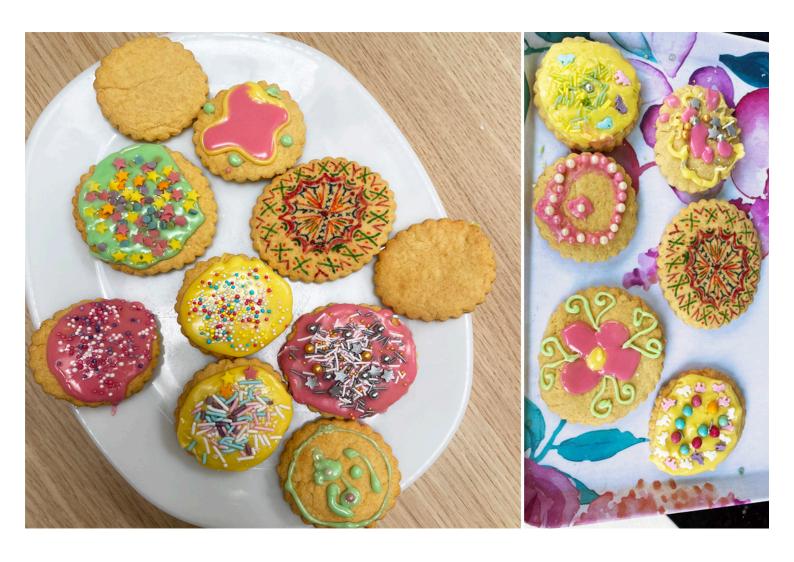

Residents could use a variety of icing colours, sprinkles and edible pens to create beautiful designs on their biscuits. We had some incredible biscuits so we almost felt bad eating them! Nonetheless, they were absolutely delicious!