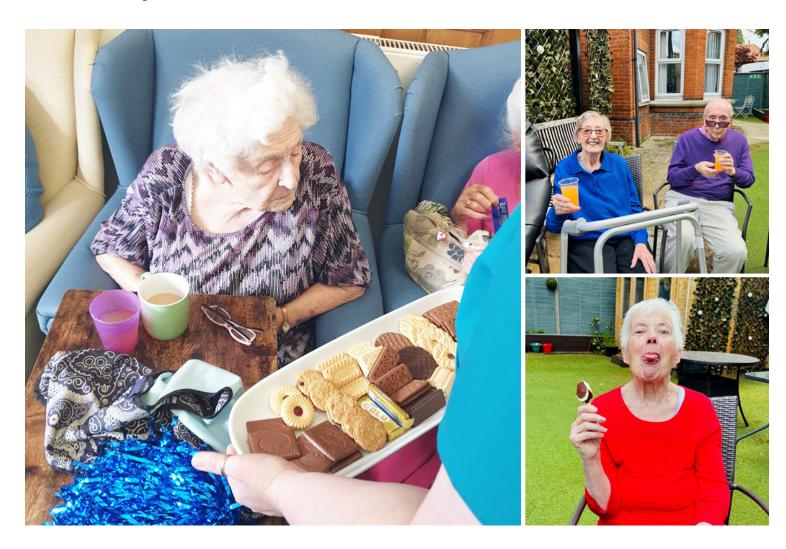

### **National Biscuit Day**

Our residents here at Lulworth House Residential Care Home got to enjoy a large selection of biscuits with a hot drink on Monday 29 May – celebrating National Biscuit Day!

Our ladies and gents all picked their favourites and chocolate biscuits were by far the favourite choice; wrapped biscuit bars came in a close second to the traditional bourbons!

## **Entertainment in the garden**

Last week, we had some live music and entertainment in the garden with Peter Kneebone, who came to sing for us at Lulworth House.

He sang some classic swing songs and our residents loved being able to sit outside and enjoy some fresh juices and ice lollies while listening to the live music.