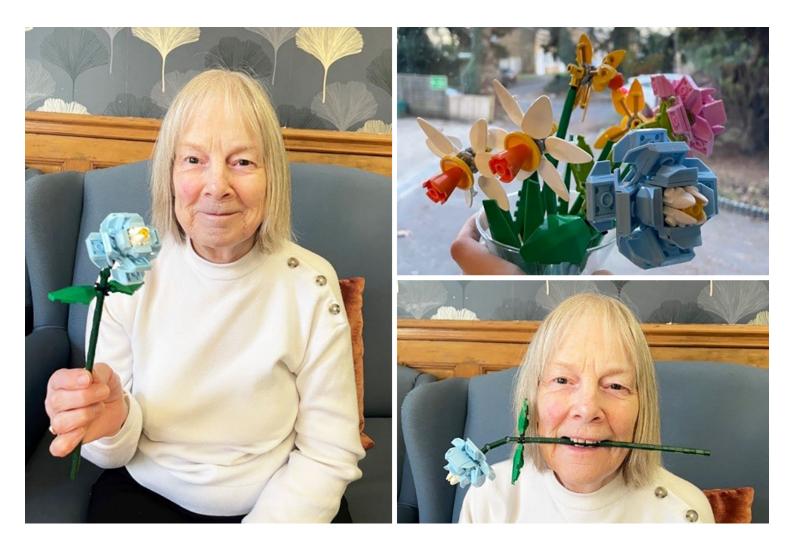

## **Building lego flowers at Lulworth House Residential Care Home**

Here are some photos from our lego flower making session at Lulworth House Residential Care Home, which was great fun!

Our lovely **Maggie really enjoyed choosing all the pieces** and was able to spot them quickly, creating some beautiful roses and daffodils. Our residents have loved admiring them in the vase and were shocked when we told them they are made from lego, as they **look so realistic!** 

As part of the fun we recreated the romantic rose pose where Maggie held a flower in her teeth - good preparation for Valentine's Day! Ha!