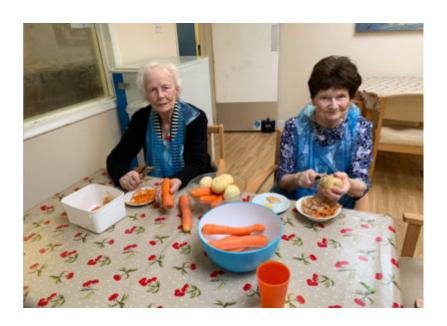

We have been getting them ready for the **#BigGardenBirdWatch** which is taking place on 26-28 January. We love taking part and watching our visiting feathered friends outside.

Some of our lady residents also enjoyed making homemade vegetable soup and got stuck in to peeling the vegetables! Well done ladies - soup is so delicious and warming at this time of year.