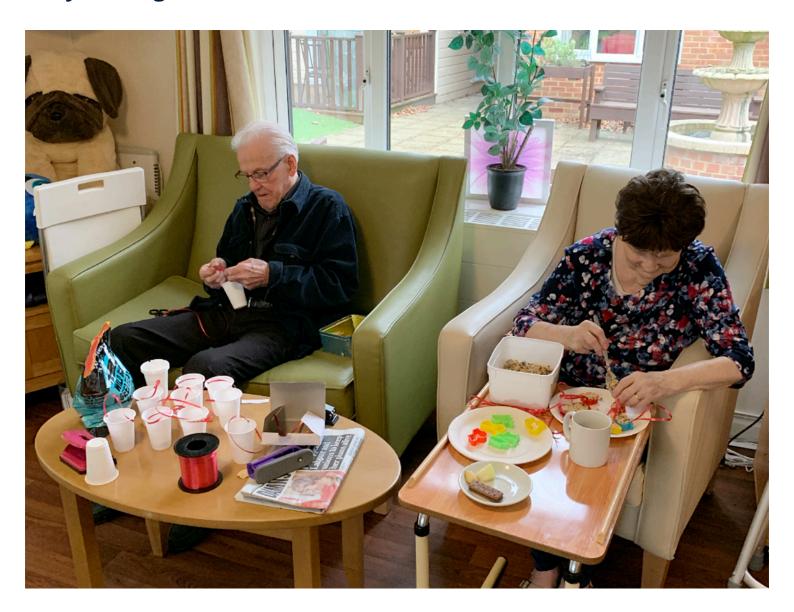

## Busy making bird feeders at Lulworth House Residential Care Home

## This weekend our residents been busy making birds feeders and hanging them out in our garden at Lulworth House Residential Care Home.

They used a seed recipe and different moulds to shape the feeders, before adding a ribbon hanger.

We have been getting them ready for the **#BigGardenBirdWatch** which is taking place on 26-28 January. We love taking part and watching our visiting feathered friends outside.

Some of our lady residents also enjoyed making homemade vegetable soup and got stuck in to peeling the vegetables! Well done ladies - soup is so delicious and warming at this time of year.