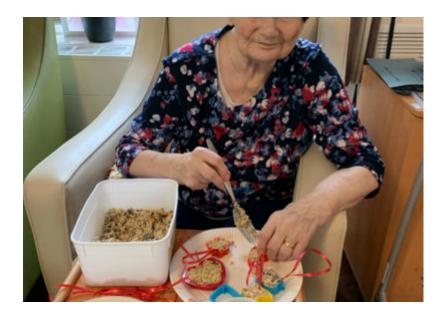

## Busy making bird feeders at Lulworth House Residential Care Home

## This weekend our residents been busy making birds feeders and hanging them out in our garden at Lulworth House Residential Care Home.

They used a seed recipe and different moulds to shape the feeders, before adding a ribbon hanger.

We have been getting them ready for the **#BigGardenBirdWatch** which is taking place on 26-28 January. We love taking part and watching our visiting feathered friends outside.

Some of our lady residents also enjoyed making homemade vegetable soup and got stuck in to peeling the vegetables! Well done ladies - soup is so delicious and warming at this time of year.