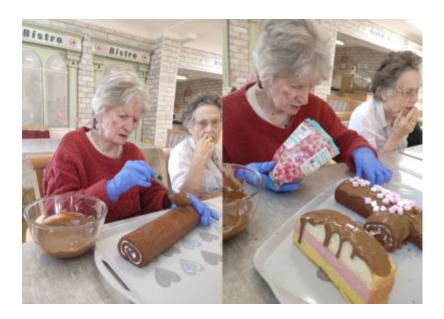

Our residents really love baking and being creative, and this week they enjoyed **decorating some sponge and Swiss roll cakes** with chocolate glaze and mini marshmallows for fun – which rather handily coinciding with a member of staff's birthday!