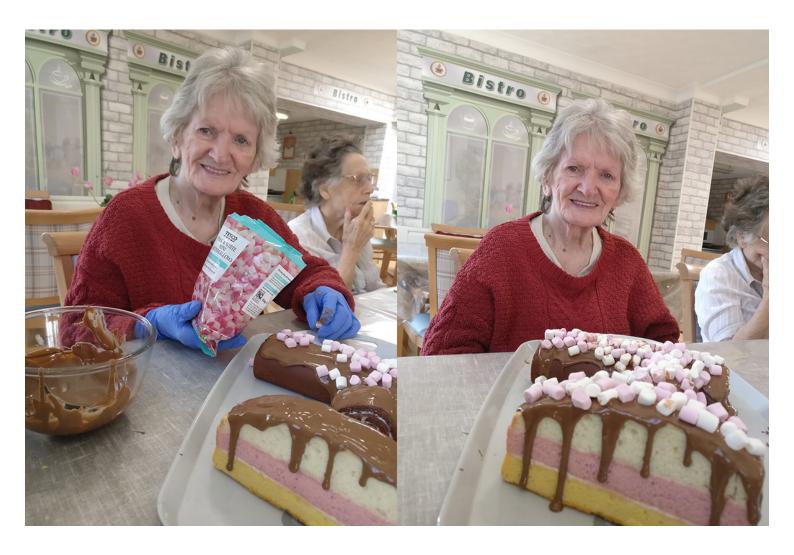

## Cake decorating with Katja at Lulworth House Residential Care Home

Our Nourishment and Social Wellness Coordinator Katja organised some cake decorating activities this week at Lulworth House Residential Care Home.

Our residents really love baking and being creative, and this week they enjoyed **decorating some sponge and Swiss roll cakes** with chocolate glaze and mini marshmallows for fun – which rather handily coinciding with a member of staff's birthday!

They also created a super **cake for Margaret's birthday**, with blackcurrant jam and cream, topped with marshmallows in the shape of a musical note, as she loves singing!