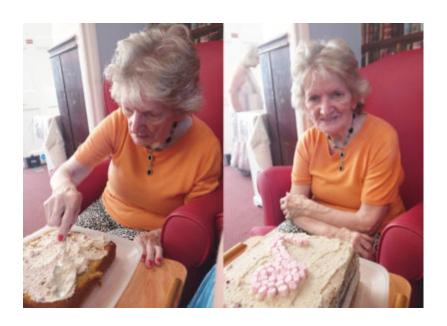

They also created a super **cake for Margaret's birthday**, with blackcurrant jam and cream, topped with marshmallows in the shape of a musical note, as she loves singing!