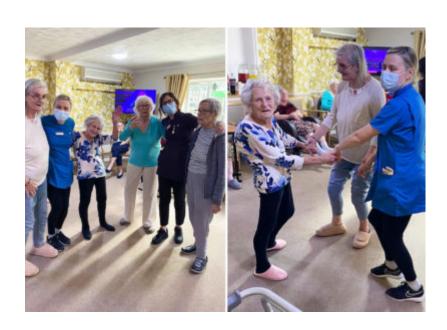

We joined in with DJ's Archie's Scottish sing along and had a jolly dance too, with lots of laughter and smiles!