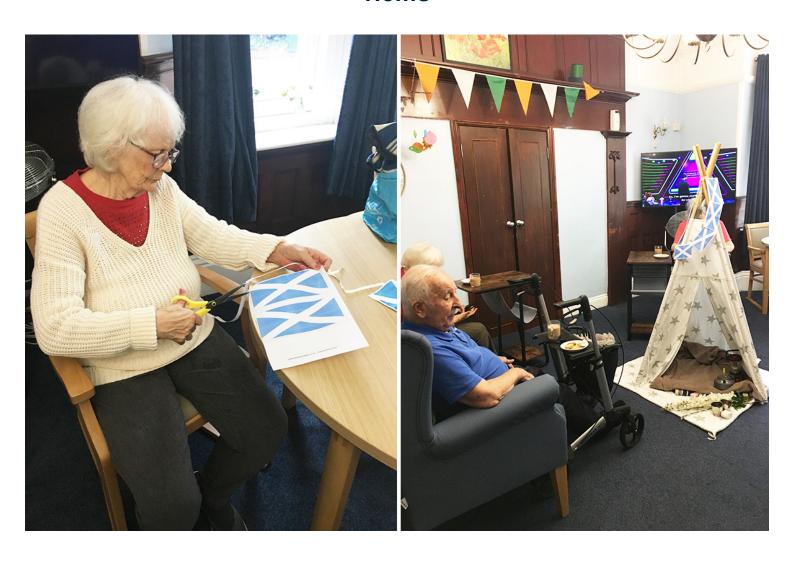

## Carry on Camping in Scotland at Lulworth House Residential Care Home

As we had such a lovely warm September, our residents at Lulworth House Residential Care Home decided to make most of it, with a spot of camping!

Our destination was Scotland and some of our ladies and gents prepared some Scottish flag bunting to string up around our campsite.

Our virtual 'Carry on Camping' activity encouraged our residents to reminisce about past Scottish holidays, as well as how to set up a camp.

We joined in with DJ's Archie's Scottish sing along and had a jolly dance too, with lots of laughter and smiles!