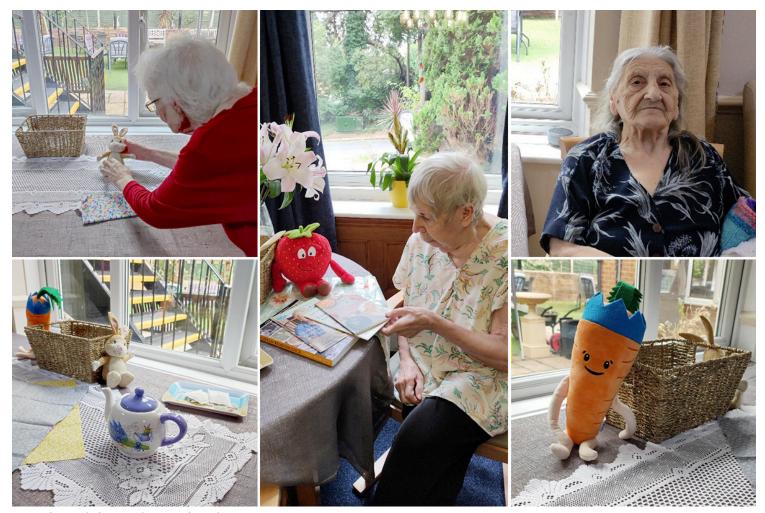

## Celebrating picnic month at Lulworth House Residential Care Home

On Tuesday 26 July we had fun celebrating picnics at Lulworth House Residential Care Home.

Our ladies picked **pretty tablecloths** and helped set up amazing **picnic tables** in both our lounges, with lovely **wicker baskets** and **plushie fruits**.

We enjoyed a **relaxing afternoon** listening to music, reading vintage recipes magazines and reminiscing about our past al fresco dining experiences.

## **Lulworth House Care Home**

Picnic fun with fruit and veggie friends!