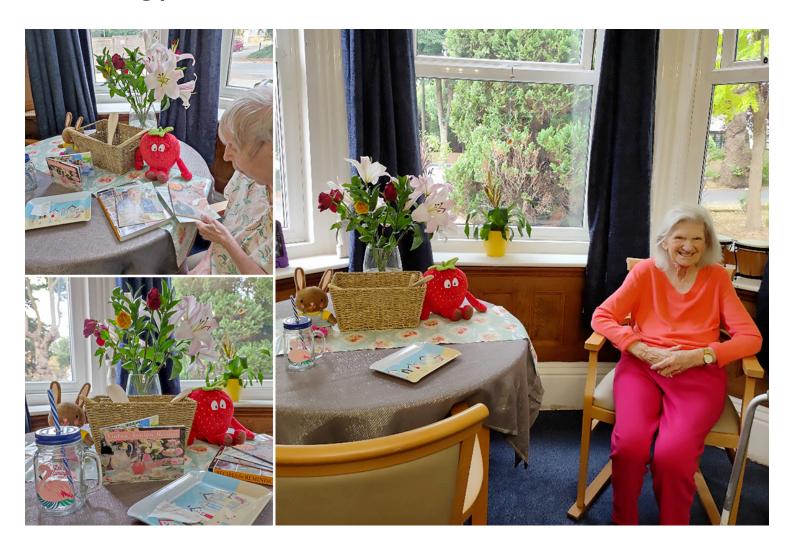

## Celebrating picnic month at Lulworth House Residential Care Home

On Tuesday 26 July we had fun celebrating picnics at Lulworth House Residential Care Home.

Our ladies picked **pretty tablecloths** and helped set up amazing **picnic tables** in both our lounges, with lovely **wicker baskets** and **plushie fruits**.

We enjoyed a **relaxing afternoon** listening to music, reading vintage recipes magazines and reminiscing about our past al fresco dining experiences.