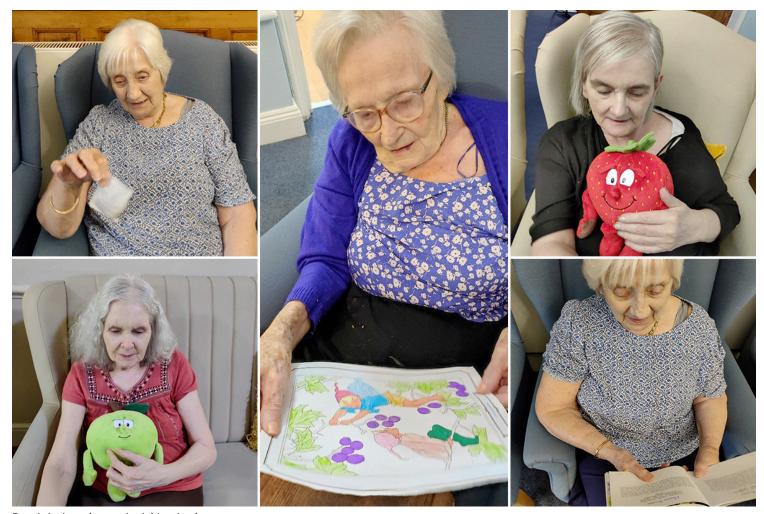

## **Lulworth House Care Home**

Reminiscing about picnicking in the past

We enjoyed a **relaxing afternoon** listening to music, reading vintage recipes magazines and reminiscing about our past al fresco dining experiences.