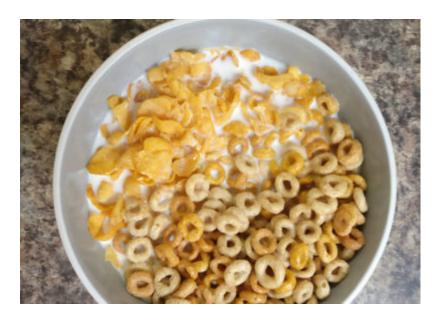

### Breakfast decisions....

Katja has started to offer a special breakfast which originally came from an idea her daughter Edith had. Perfect for those residents who can't make up their mind what to have, it's a mixture! After a chat with those residents they decided to call it an 'Edith Surprise'. We have a few residents who like to choose this regularly!