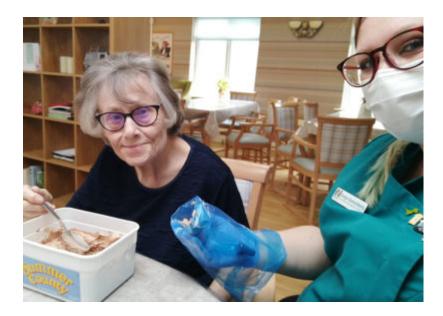

Nourishment and Social Wellness Coordinator Katja and resident Carol **practiced their piping techniques** and decorated some Swiss rolls with butter icing and sprinkles. *Good fun!* 