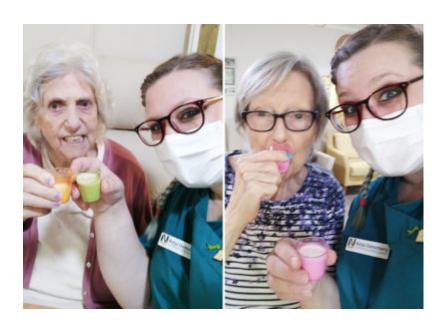

We also played a 'milkshake guessing game', with shots of fortified milkshakes. Our residents had to guess the flavours they were sampling. This was great fun, very tasty and a good way to hydrate and provide some delicious calories!