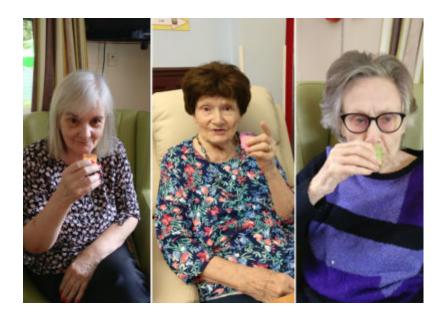

We also played a 'milkshake guessing game', with shots of fortified milkshakes. Our residents had to guess the flavours they were sampling. This was great fun, very tasty and a good way to hydrate and provide some delicious calories!