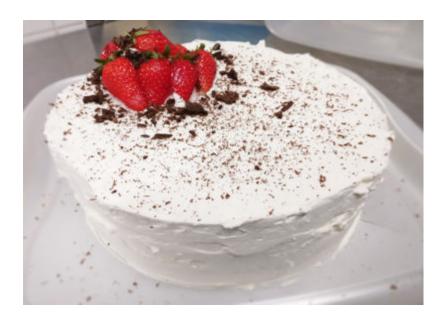

We also made some **Rice Krispie cakes** which are always a firm favourite, especially as our residents love licking the spoons!

We got busy whipping cream for Jack's birthday cake, with fresh strawberries and grated chocolate on top. Yum!