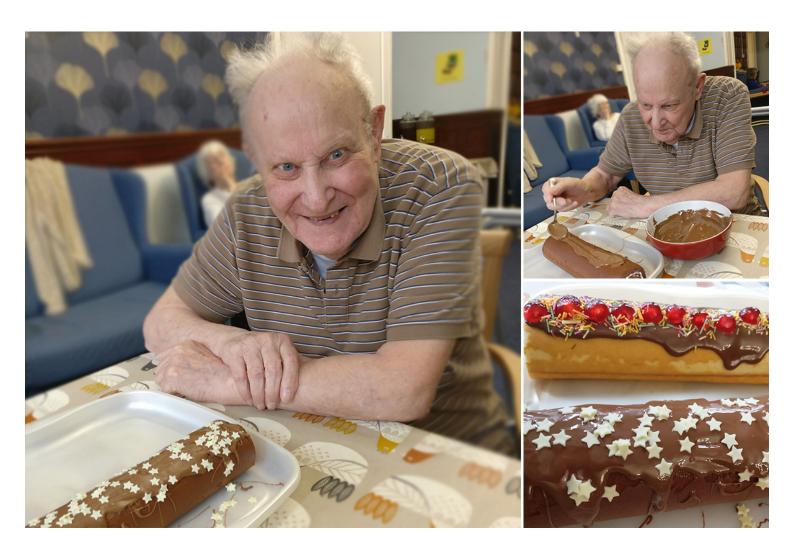

And Swiss roll cake decorating was also on the menu! Melted chocolate, sprinkles and glaze cherries - what's not to love!?