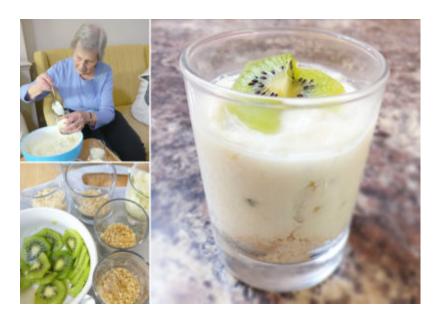

### Last week at Baking Club, our Lulworth House Residential Care Home residents enjoyed a number of delicious activities!

We made **creamy kiwi cheesecakes** by combining all the ingredients, spooning the mixture into dessert glasses and topping with a fresh piece of kiwi – *scrumptious!* 