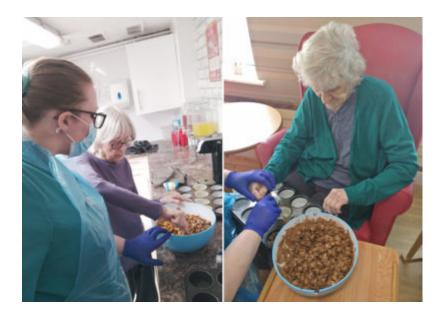

We also made some **Rice Krispie cakes** which are always a firm favourite, especially as our residents love licking the spoons!

We got busy whipping cream for Jack's birthday cake, with fresh strawberries and grated chocolate on top. Yum!