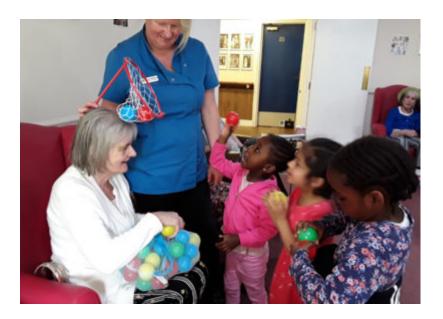

Later the youngsters played a ball shot game, which we all found fun!

The children create such a great atmosphere in our **Home** when they come. We always look forward to their visits.