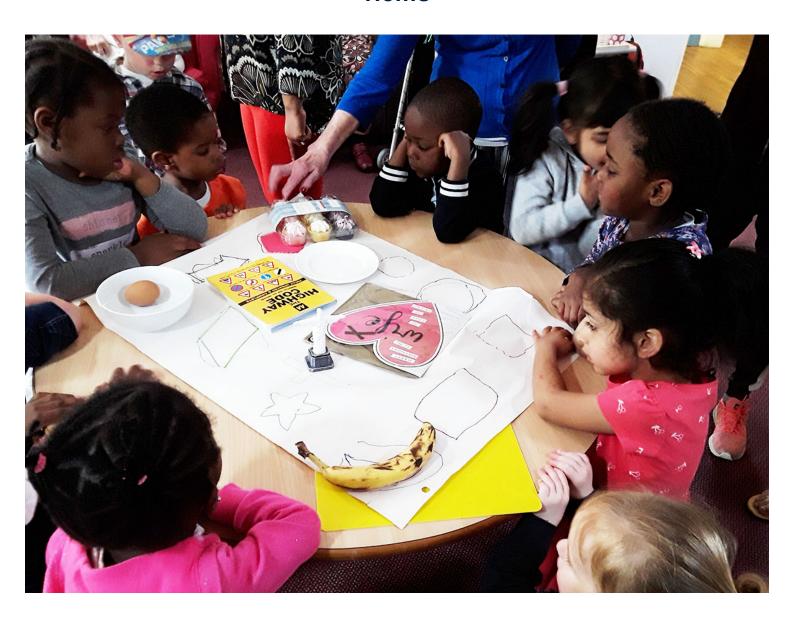

## Children practice their shapes at Lulworth House Residential Care Home

On Thursday 13 June our residents at Lulworth House Residential Care Home spent time with our local nursery children, enjoying interacting with them all.

The children have been learning to recognise different shapes, so our residents chose a shape for each child to draw and learn its name. The children loved engaging with our ladies and gents and it was wonderful to see them concentrating so hard.