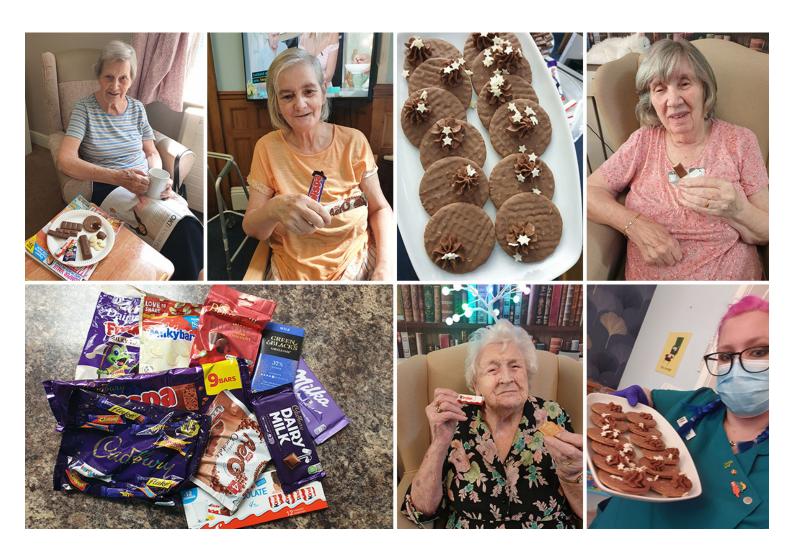

## **Chocolate heaven**

We all enjoyed some delicious chocolate tasting at Lulworth House Residential Care Home in celebration of World Chocolate Day on Thursday 7 July.

Jean found the **Green and Blacks chocolate** much too bitter and said she liked the **Kinder bars** best. Kathy agreed about the Kinder bar and had seconds!

We also **decorated chocolate digestives** with chocolate buttercream and sprinkles to really celebrate all things chocolatey. *Double yummy!* 