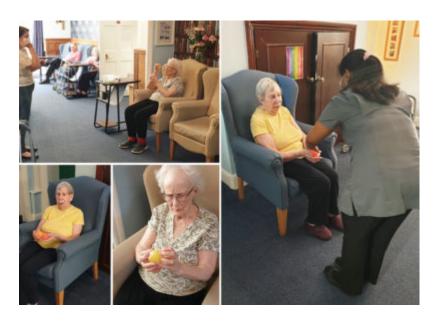

## No stress!

And we've also been letting out our tensions with some **squishy stress balls**, which are so good for relaxation.

Our Nourishment and Social Wellness Coordinator Katja got to show off her **juggling skills** with three balls and had a giggle with some two-person juggling with Anne too. *Great fun!* 