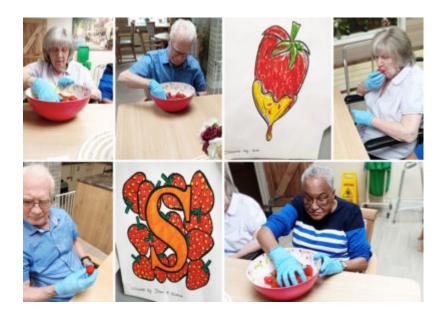

## **Strawberry delights**

After the fun of all the chocolate, we turned our attention to the wonderful **strawberry**.

We enjoyed a **sensory session**, where we touched, smelled and of course ate some delicious fresh strawberries, which everyone

#### **Lulworth House Care Home**

thoroughly enjoyed.

We also had fun with some strawberry-themed **colouring**.