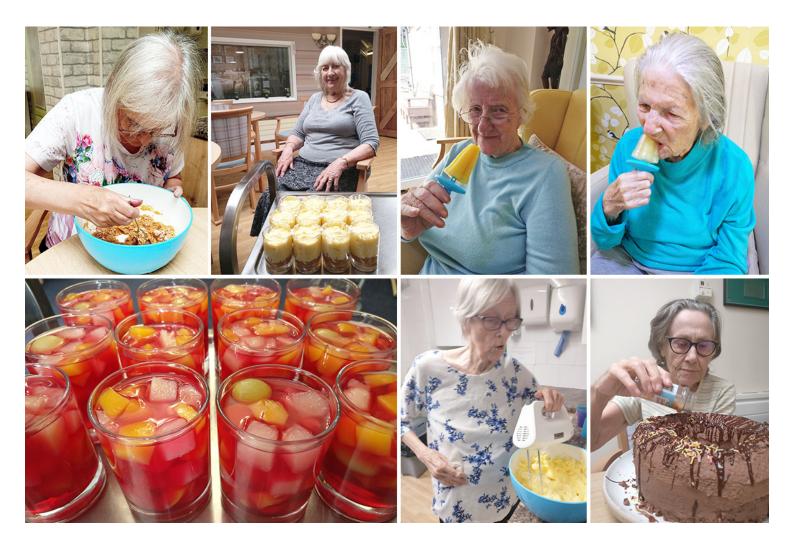

## Chocolate cheesecakes and fruity treats at Lulworth House Residential Care Home

Last week was packed full of activities here at Lulworth House Residential Care Home.

Our Nourishment and Social Wellness Coordinator Katja enjoyed making some delicious creations with some of our ladies, including;

Lemon curd and white chocolate cheesecakes, which they presented in dessert glasses, with white chocolate dripped decorations.
Fruity jellies, served with squirty cream on top - and why not!
Fruit juice ice lollies made from scratch, which were frozen and then enjoyed by everyone.
Decorated chocolate cake, with Joyce helping with the hand mixer and Carol enjoying putting the melted chocolate and sprinkles on top!
Jam tarts which got gobbled up before we could take a photo! The sign of a yummy treat!