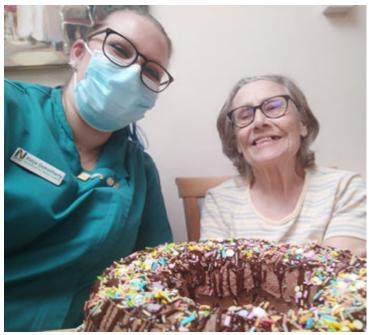

## Chocolate cheesecakes and fruity treats at Lulworth House Residential Care Home

Last week was packed full of activities here at Lulworth House Residential Care Home.

Our Nourishment and Social Wellness Coordinator Katja enjoyed making some delicious creations with some of our ladies, including;

Lemon curd and white chocolate cheesecakes, which they presented in dessert glasses, with white chocolate dripped decorations.
Fruity jellies, served with squirty cream on top - and why not!
Fruit juice ice lollies made from scratch, which were frozen and then enjoyed by everyone.
Decorated chocolate cake, with Joyce helping with the hand mixer and Carol enjoying putting the melted chocolate and sprinkles on top!
Jam tarts which got gobbled up before we could take a photo! The sign of a yummy treat!