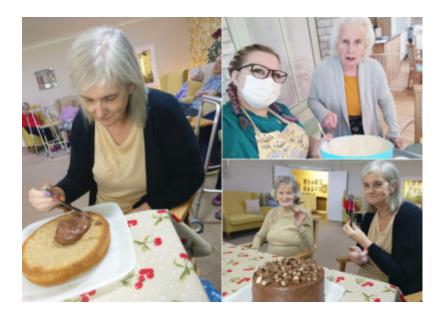

Rita and Janet helped to decorate **Barbara's birthday cake** too which was enjoyed by all, especially since it was chocolate flavoured! Our ladies enjoyed breaking up the chocolate biscuits to go on top...*scrumptious!* 