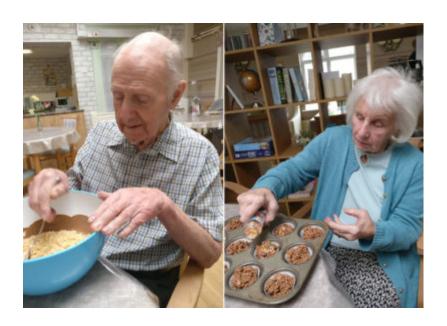

Joyce and John also helped to make some more **delicious Rice Krispy cakes**. This time we added sprinkles on top and John especially enjoyed licking the spoon at the end of the mixing – it has been lovely to get him involved with baking club again.