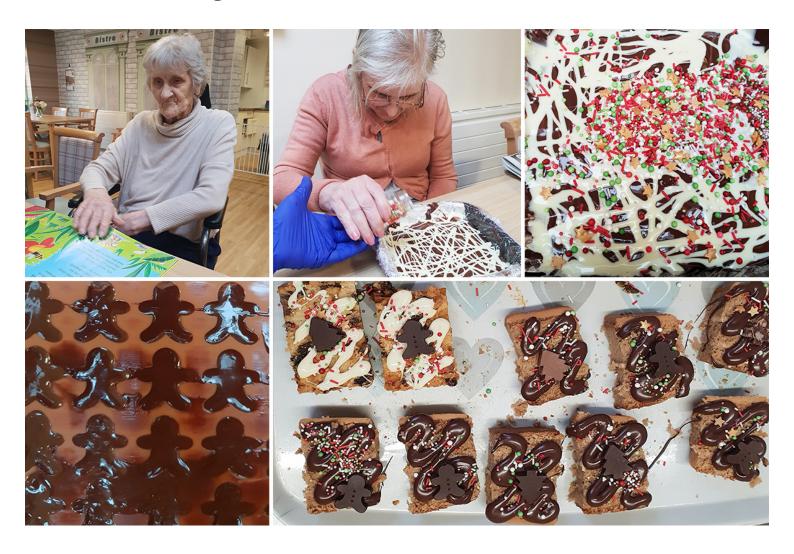

## Christmas baking treats at Lulworth House Residential Care Home

Last week at our Baking Club we made some delicious mince pies with puff pastry at Lulworth House Residential Care Home.

They were so good, we ate them up straight away!

We also made some festive **chocolate yule logs with Swiss rolls**, melted chocolate and Christmas sprinkles, which looked so effective.

And to complete the festive eats, we created some **Christmas bark** which we broke up to have as a treat with a hot chocolate. We also used our left-over melted chocolate to top some cake slices and added Christmas sprinkles!

We think that Christmas sprinkles make everything better!!