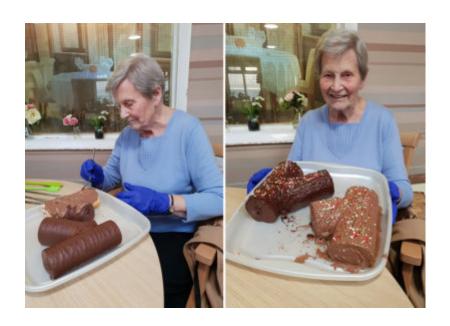

We also made some festive **chocolate yule logs with Swiss rolls**, melted chocolate and Christmas sprinkles, which looked so effective.

And to complete the festive eats, we created some **Christmas bark** which we broke up to have as a treat with a hot chocolate. We also used our left-over melted chocolate to top some cake slices and added Christmas sprinkles!