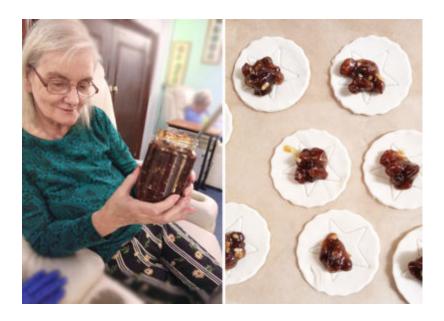

## Christmas baking treats at Lulworth House Residential Care Home

Last week at our Baking Club we made some delicious mince pies with puff pastry at Lulworth House Residential Care Home.

They were so good, we ate them up straight away!