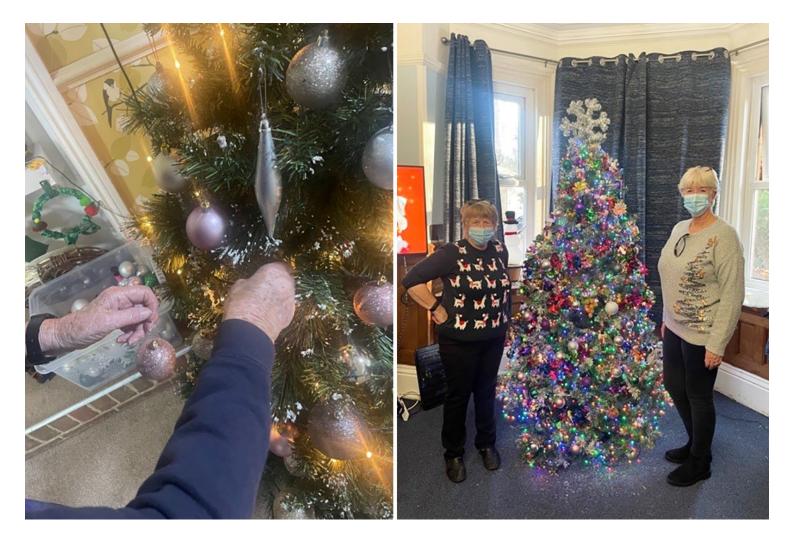

## Christmas family time at Lulworth House Residential Care Home

We have a lovely tradition here at Lulworth House Residential Care Home, where we invite family members to come in to help decorate our Christmas tree with their loved ones.

This year we served **mulled wine**, **soft drinks and mince pies** and had a big Christmas bonanza with **Christmas songs** on full blast and lots of **Christmas jumpers** in sight!

Our residents loved admiring all the **decorations** and were the best coordinators, as they bossed us around all day telling us where they'd like things put!

Their relatives said they'd had a wonderful time and enjoyed the festive feeling of decorating with their relatives – something many of us take for granted.