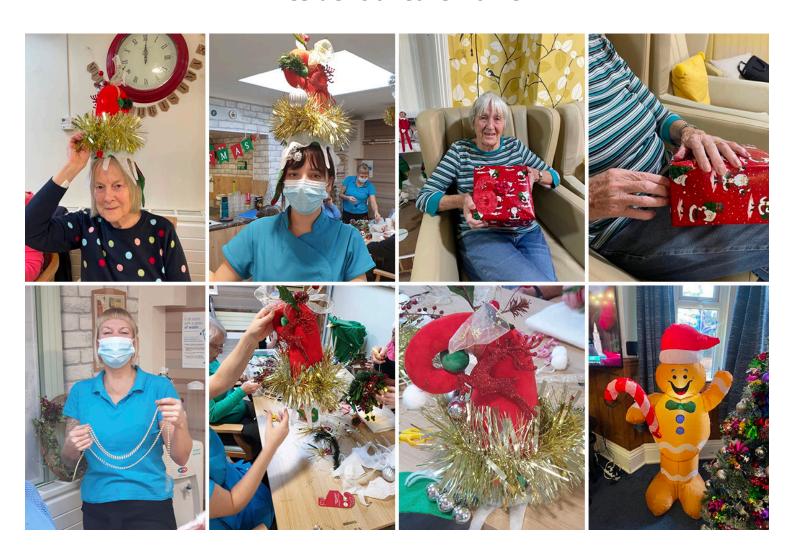

# **Christmas hats**

We put our own spin on the traditional Easter bonnet competition and made it festive here at Lulworth House Residential Care Home!

We bought some essential bits such as a **hat base, tinsel, glitter and baubles**, but the rest was up to our residents to get creative. Two lucky residents acted as our models and we showered them with all things Christmas!

Our tactic was to make sure the hats screamed 'Christmas!' and we think we succeeded!!

## Advent calendar

Day six of our Christmas advent calendar and Jackie opened a **giant inflatable gingerbread man!** The perfect accessory for our sparkly Christmas tree.

Our residents have been **giving him a little cuddle** as they go past – he's definitely been a conversation starter here at Lulworth House!