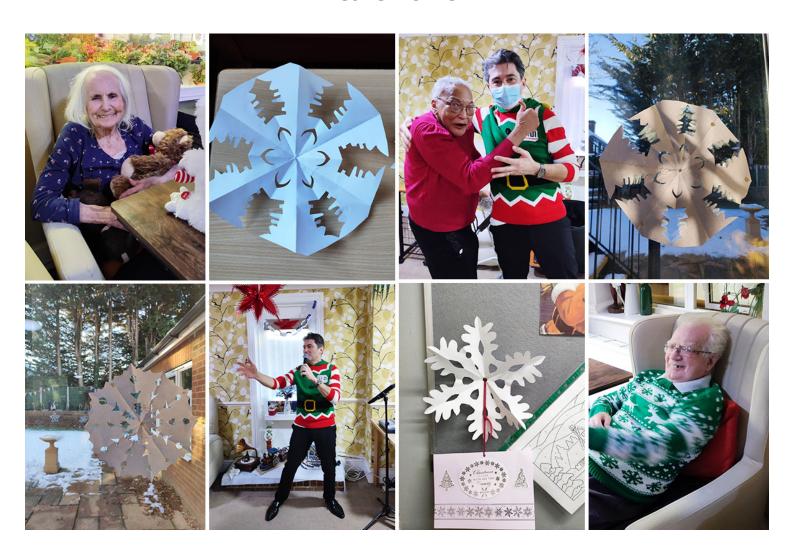

# Jumpers at the ready!

This week we had some fun with our Christmas Jumper Day celebrations at Lulworth House Residential Care Home, with performer Kevin Walsh.

Our residents, staff and families who joined us, wore their most Christmassy top for the occasion and enjoyed a **wonderful afternoon of music and dancing**.

## **Snowflake art**

Our residents have also been getting creative making different shaped paper snowflakes to decorate our windows.

The results are stunning and everyone loves taking a glance at them on the lounge window overlooking the Christmas lights in the garden!