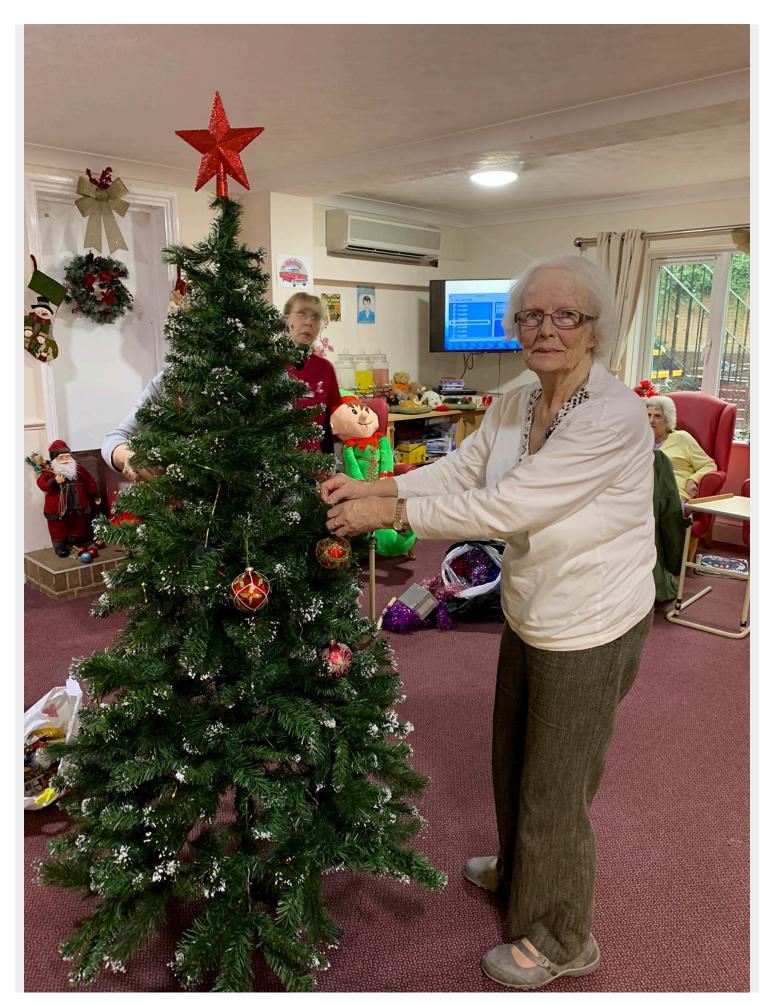

# **Christmas tree fun at Lulworth House Residential Care Home**

Page: 3

On Saturday 1 December, we really enjoyed getting into the festive spirit, as we got out our Christmas trees and decorations at Lulworth House Residential Care Home.

Our families came in to lend a hand, which added to the jovial atmosphere and we listened to seasonal carols and enjoyed joining in.

Our Home now looks wonderful with a number of sparkling trees decked with festive baubles - they make such a fantastic display.