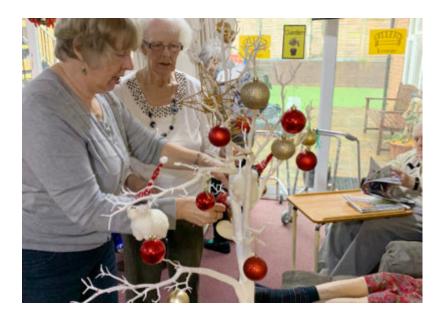

# **Christmas tree fun at Lulworth House Residential Care Home**

Page: 3

On Saturday 1 December, we really enjoyed getting into the festive spirit, as we got out our Christmas trees and decorations at Lulworth House Residential Care Home.

Our families came in to lend a hand, which added to the jovial atmosphere and we listened to seasonal carols and enjoyed joining in.

Our Home now looks wonderful with a number of sparkling trees decked with festive baubles - they make such a fantastic display.