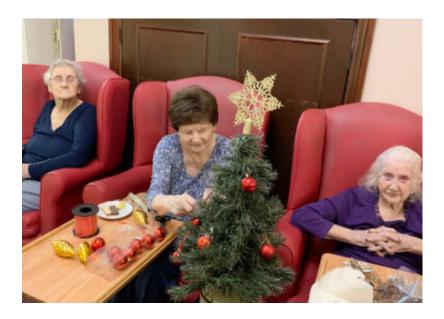

# **Christmas tree fun at Lulworth House Residential Care Home**

Page: 3

On Saturday 1 December, we really enjoyed getting into the festive spirit, as we got out our Christmas trees and decorations at Lulworth House Residential Care Home.

Our families came in to lend a hand, which added to the jovial atmosphere and we listened to seasonal carols and enjoyed joining in.

Our Home now looks wonderful with a number of sparkling trees decked with festive baubles - they make such a fantastic display.