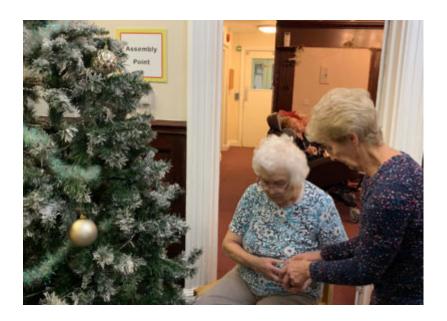

# **Christmas tree fun at Lulworth House Residential Care Home**

Page: 3

On Saturday 1 December, we really enjoyed getting into the festive spirit, as we got out our Christmas trees and decorations at Lulworth House Residential Care Home.

Our families came in to lend a hand, which added to the jovial atmosphere and we listened to seasonal carols and enjoyed joining in.

Our Home now looks wonderful with a number of sparkling trees decked with festive baubles - they make such a fantastic display.