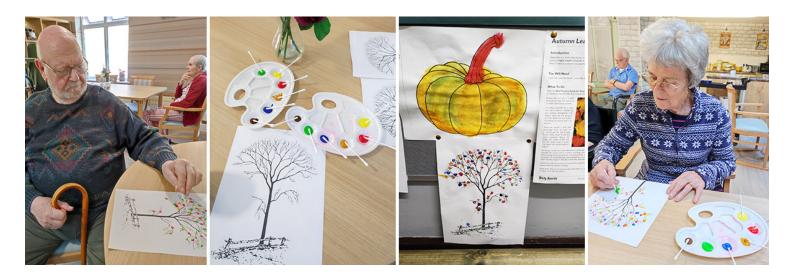

## **Celebrating autumn**

To **celebrate the magnificent colours of autumn** our residents have been playing with paint colours and cotton buds to create some **wonderful autumn tree and pumpkin pictures**.

We had lots of fun creating these and results are stunning!