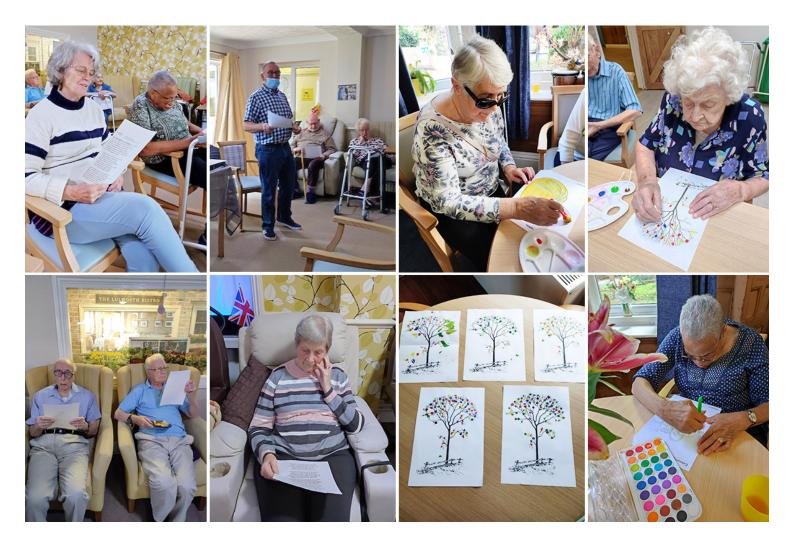

## **Allington Baptist Church**

Last week our friends from Allington Baptist Church came to visit our residents at Lulworth House Residential Care Home for a joyous and meaningful service to celebrate the harvest festival.

Our table was dressed with **fragrant flowers** and our ladies and gents joined in with **singing and prayers**, giving thanks for all the **positive things** in people's lives.

Thank you Allington Baptist Church – see you soon!

## **Celebrating autumn**

To **celebrate the magnificent colours of autumn** our residents have been playing with paint colours and cotton buds to create some **wonderful autumn tree and pumpkin pictures**.

We had lots of fun creating these and results are stunning!