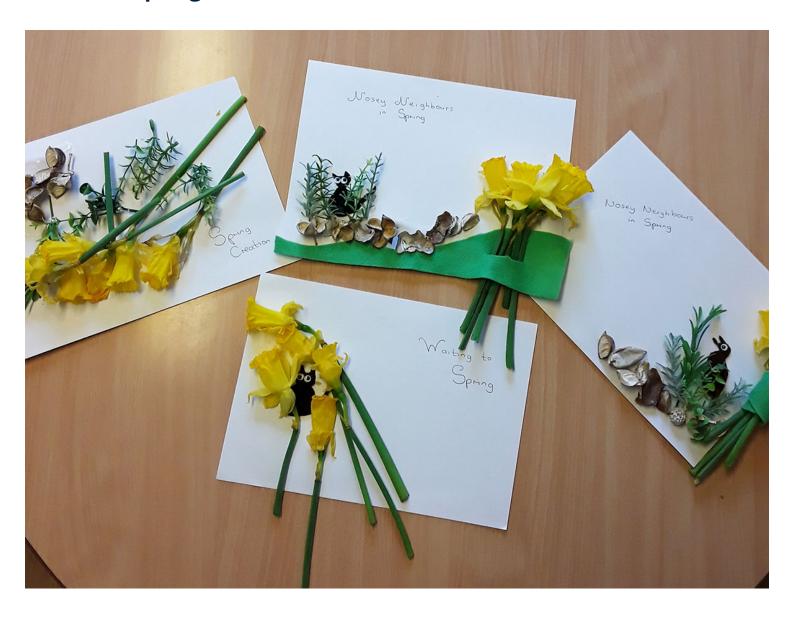

## Clever spring crafts at Lulworth House Residential Care Home

To celebrate the recent spring-like weather, we held a spring crafting session with our residents at Lulworth House Residential Care Home.

The theme was 'Nosey neighbours in Spring', representing our inquisitive fury friends in the garden. We used felt, sprigs of foliage and seed pods to create our three dimensional pictures and included vibrant daffodils from our garden to brighten our sunny craft creations.

Our residents loved creating these works of art, especially using natural materials and flowers grown at **Lulworth**.