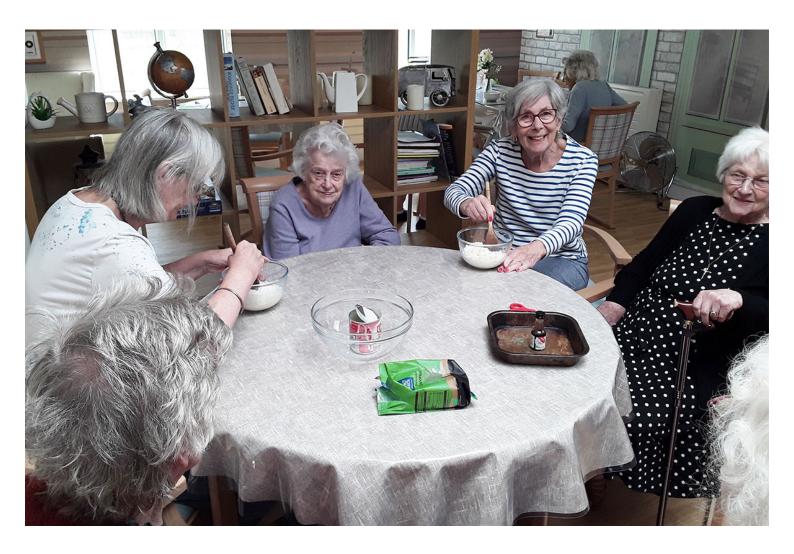

## Coconut ice and decorations at Lulworth House Residential Care Home

Our residents at Lulworth House Residential Care Home have been busy making coconut ice this week, using desiccated coconut, condensed milk and sugar. A lovely treat!