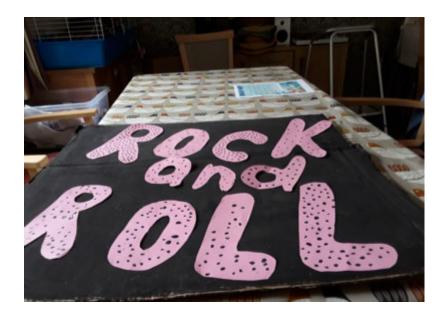

They have also been turning their hands to crafting decorations for our *Rock and Roll Party* this Friday (watch this space!) which we are all very much looking forward to.

Our activities have been enjoyed to a backdrop of music from our **new record player** which was kindly donated recently to our **Home** – we love it!