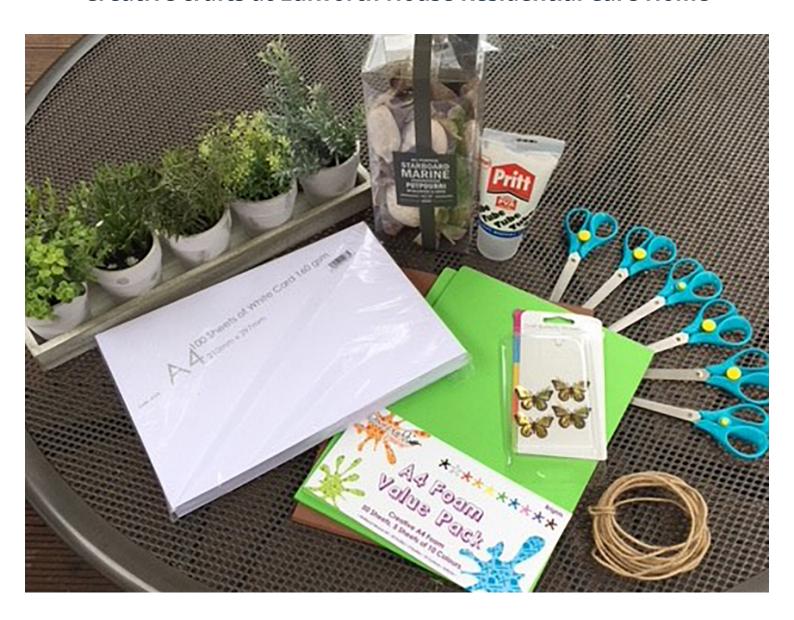

### We had a very enjoyable creative crafts session last week at Lulworth House Residential Care Home.

We printed a picture of a man swimming in the middle of a shoal of fish, then encouraged our residents to use craft materials to create a feel of the area around the water's edge, which gave depth to the view looking down at the water. We gave our residents a choice of scenes to use, including a beach.

We used transparent glue, felt, safety scissors, pebbles, pot pourri, stickers and imitation plants to create a real feel of the landscape.

Our residents thoroughly enjoyed it and we were delighted with the range of different three dimensional scenes created.