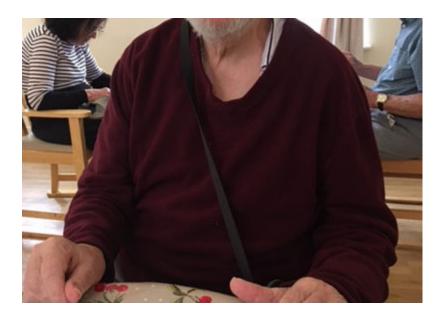

### We had a very enjoyable creative crafts session last week at Lulworth House Residential Care Home.

We printed a picture of a man swimming in the middle of a shoal of fish, then encouraged our residents to use craft materials to create a feel of the area around the water's edge, which gave depth to the view looking down at the water. We gave our residents a choice of scenes to use, including a beach.

We used transparent glue, felt, safety scissors, pebbles, pot pourri, stickers and imitation plants to create a real feel of the landscape.

Our residents thoroughly enjoyed it and we were delighted with the range of different three dimensional scenes created.