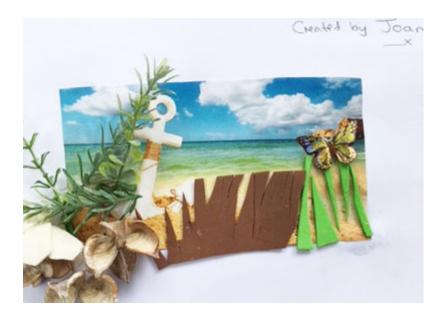

### We had a very enjoyable creative crafts session last week at Lulworth House Residential Care Home.

We printed a picture of a man swimming in the middle of a shoal of fish, then encouraged our residents to use craft materials to create a feel of the area around the water's edge, which gave depth to the view looking down at the water. We gave our residents a choice of scenes to use, including a beach.

We used transparent glue, felt, safety scissors, pebbles, pot pourri, stickers and imitation plants to create a real feel of the landscape.

Our residents thoroughly enjoyed it and we were delighted with the range of different three dimensional scenes created.