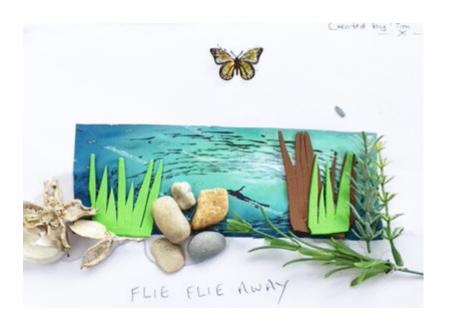

### We had a very enjoyable creative crafts session last week at Lulworth House Residential Care Home.

We printed a picture of a man swimming in the middle of a shoal of fish, then encouraged our residents to use craft materials to create a feel of the area around the water's edge, which gave depth to the view looking down at the water. We gave our residents a choice of scenes to use, including a beach.

We used transparent glue, felt, safety scissors, pebbles, pot pourri, stickers and imitation plants to create a real feel of the landscape.

Our residents thoroughly enjoyed it and we were delighted with the range of different three dimensional scenes created.