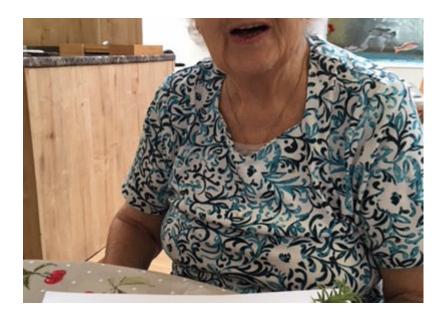

### We had a very enjoyable creative crafts session last week at Lulworth House Residential Care Home.

We printed a picture of a man swimming in the middle of a shoal of fish, then encouraged our residents to use craft materials to create a feel of the area around the water's edge, which gave depth to the view looking down at the water. We gave our residents a choice of scenes to use, including a beach.

We used transparent glue, felt, safety scissors, pebbles, pot pourri, stickers and imitation plants to create a real feel of the landscape.

Our residents thoroughly enjoyed it and we were delighted with the range of different three dimensional scenes created.