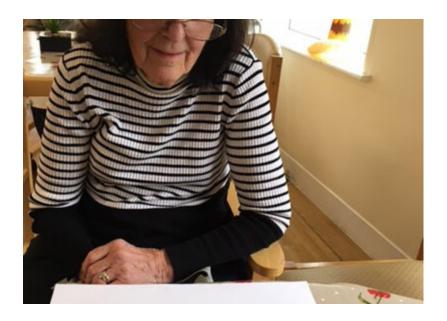

### We had a very enjoyable creative crafts session last week at Lulworth House Residential Care Home.

We printed a picture of a man swimming in the middle of a shoal of fish, then encouraged our residents to use craft materials to create a feel of the area around the water's edge, which gave depth to the view looking down at the water. We gave our residents a choice of scenes to use, including a beach.

We used transparent glue, felt, safety scissors, pebbles, pot pourri, stickers and imitation plants to create a real feel of the landscape.

Our residents thoroughly enjoyed it and we were delighted with the range of different three dimensional scenes created.