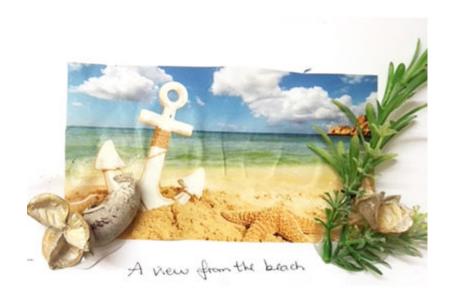

### We had a very enjoyable creative crafts session last week at Lulworth House Residential Care Home.

We printed a picture of a man swimming in the middle of a shoal of fish, then encouraged our residents to use craft materials to create a feel of the area around the water's edge, which gave depth to the view looking down at the water. We gave our residents a choice of scenes to use, including a beach.

We used transparent glue, felt, safety scissors, pebbles, pot pourri, stickers and imitation plants to create a real feel of the landscape.

Our residents thoroughly enjoyed it and we were delighted with the range of different three dimensional scenes created.