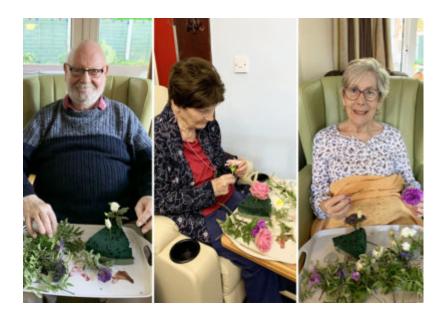

## Creative flower arrangements at Lulworth House Residential Care Home

Last week our residents at Lulworth House Residential Care Home came together to produce some wonderful floral displays for our Home.

We had a wonderful selection of **blooms and foliage**, including roses and carnations in pinks, whites and purple. They look so colourful in their pretty arrangements.

Our ladies scooped out some **pumpkins** to use as vases for some of their flowers, which look so bright and autumnal, with lovely seasonal colours.