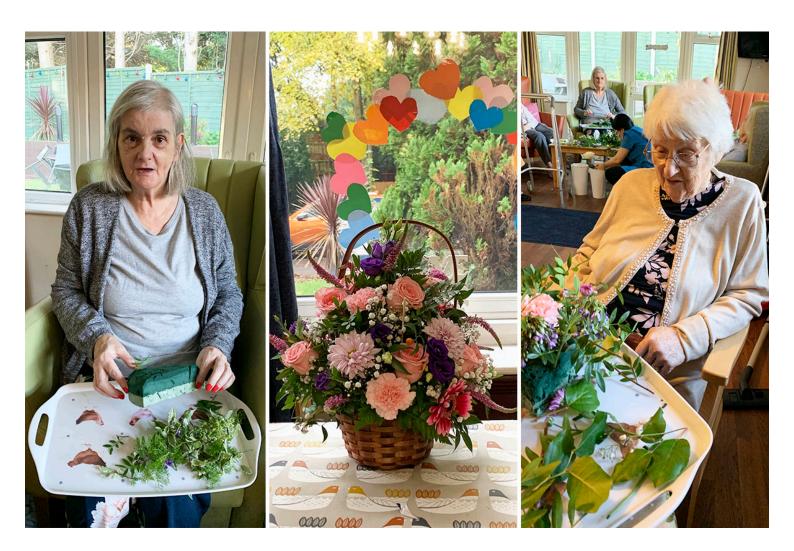

## Creative flower arrangements at Lulworth House Residential Care Home

Last week our residents at Lulworth House Residential Care Home came together to produce some wonderful floral displays for our Home.

We had a wonderful selection of **blooms and foliage**, including roses and carnations in pinks, whites and purple. They look so colourful in their pretty arrangements.

Our ladies scooped out some **pumpkins** to use as vases for some of their flowers, which look so bright and autumnal, with lovely seasonal colours.