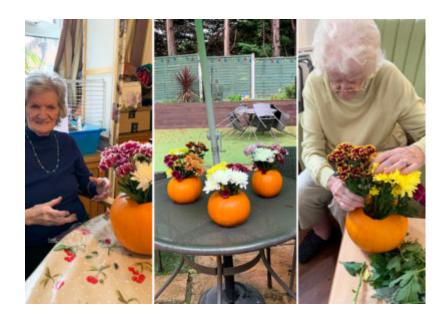

We had a wonderful selection of **blooms and foliage**, including roses and carnations in pinks, whites and purple. They look so colourful in their pretty arrangements.

Our ladies scooped out some **pumpkins** to use as vases for some of their flowers, which look so bright and autumnal, with lovely seasonal colours.