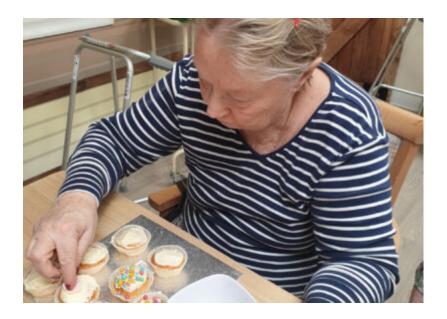

# **Cupcake decorating for Lulworth House Residential Care Home Macmillan Coffee Morning**

Last week our Lulworth House Residential Care Home residents decorated a selection of cupcakes together, all ready for our Macmillan Coffee Morning on Thursday 15 September.

They did a great job, perfecting the icing and sprinkles!

Our coffee morning was a great success and it was so lovely having **families** together!

Everyone picked a corner of the dining room and set themselves up with their relatives to enjoy warm drinks and sweet treats. *Such a wonderful social occasion to raise money for MacMillan.* 