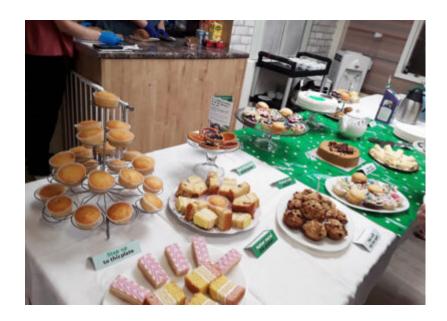

# **Cupcake decorating for Lulworth House Residential Care Home Macmillan Coffee Morning**

Last week our Lulworth House Residential Care Home residents decorated a selection of cupcakes together, all ready for our Macmillan Coffee Morning on Thursday 15 September.

They did a great job, perfecting the icing and sprinkles!

Our coffee morning was a great success and it was so lovely having **families** together!

Everyone picked a corner of the dining room and set themselves up with their relatives to enjoy warm drinks and sweet treats. *Such a wonderful social occasion to raise money for MacMillan.* 