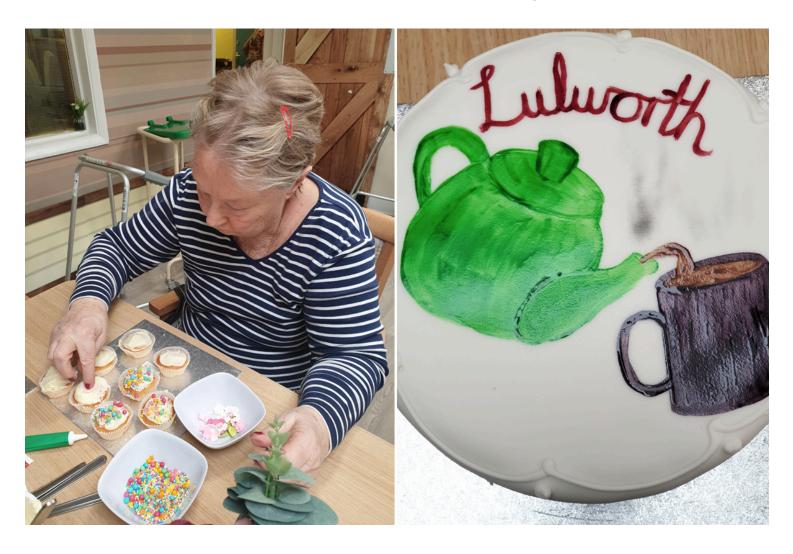

# **Cupcake decorating for Lulworth House Residential Care Home Macmillan Coffee Morning**

Last week our Lulworth House Residential Care Home residents decorated a selection of cupcakes together, all ready for our Macmillan Coffee Morning on Thursday 15 September.

They did a great job, perfecting the icing and sprinkles!

Our coffee morning was a great success and it was so lovely having **families** together!

Everyone picked a corner of the dining room and set themselves up with their relatives to enjoy warm drinks and sweet treats. *Such a wonderful social occasion to raise money for MacMillan.* 