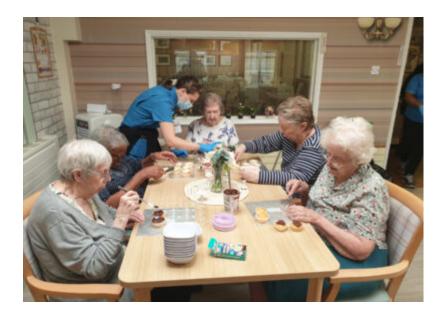

They did a great job, perfecting the icing and sprinkles!

Our coffee morning was a great success and it was so lovely having **families** together!

Everyone picked a corner of the dining room and set themselves up with their relatives to enjoy warm drinks and sweet treats. *Such a wonderful social occasion to raise money for MacMillan.* 