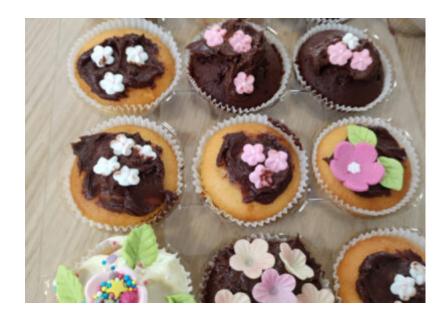

# **Cupcake decorating for Lulworth House Residential Care Home Macmillan Coffee Morning**

Last week our Lulworth House Residential Care Home residents decorated a selection of cupcakes together, all ready for our Macmillan Coffee Morning on Thursday 15 September.

They did a great job, perfecting the icing and sprinkles!

Our coffee morning was a great success and it was so lovely having **families** together!

Everyone picked a corner of the dining room and set themselves up with their relatives to enjoy warm drinks and sweet treats. *Such a wonderful social occasion to raise money for MacMillan.* 