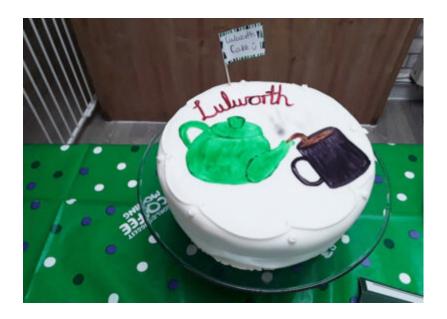

# **Cupcake decorating for Lulworth House Residential Care Home Macmillan Coffee Morning**

Last week our Lulworth House Residential Care Home residents decorated a selection of cupcakes together, all ready for our Macmillan Coffee Morning on Thursday 15 September.