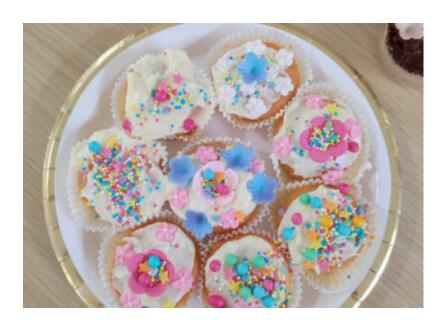

# **Cupcake decorating for Lulworth House Residential Care Home Macmillan Coffee Morning**

Last week our Lulworth House Residential Care Home residents decorated a selection of cupcakes together, all ready for our Macmillan Coffee Morning on Thursday 15 September.

They did a great job, perfecting the icing and sprinkles!

Our coffee morning was a great success and it was so lovely having **families** together!

Everyone picked a corner of the dining room and set themselves up with their relatives to enjoy warm drinks and sweet treats. *Such a wonderful social occasion to raise money for MacMillan.* 