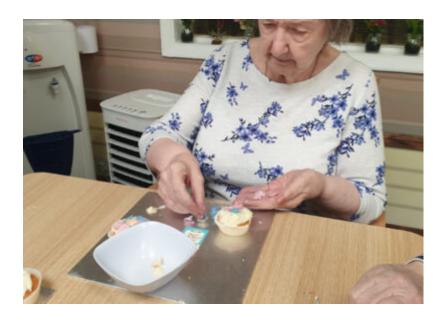

# **Cupcake decorating for Lulworth House Residential Care Home Macmillan Coffee Morning**

Last week our Lulworth House Residential Care Home residents decorated a selection of cupcakes together, all ready for our Macmillan Coffee Morning on Thursday 15 September.

They did a great job, perfecting the icing and sprinkles!

Our coffee morning was a great success and it was so lovely having **families** together!

Everyone picked a corner of the dining room and set themselves up with their relatives to enjoy warm drinks and sweet treats. *Such a wonderful social occasion to raise money for MacMillan.* 