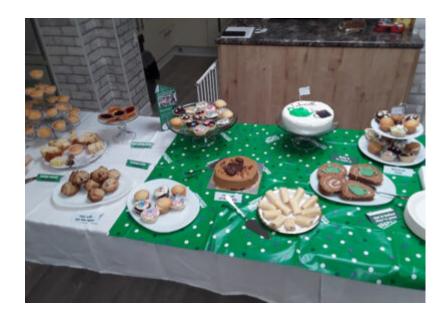

# **Cupcake decorating for Lulworth House Residential Care Home Macmillan Coffee Morning**

Last week our Lulworth House Residential Care Home residents decorated a selection of cupcakes together, all ready for our Macmillan Coffee Morning on Thursday 15 September.

They did a great job, perfecting the icing and sprinkles!

Our coffee morning was a great success and it was so lovely having **families** together!

Everyone picked a corner of the dining room and set themselves up with their relatives to enjoy warm drinks and sweet treats. *Such a wonderful social occasion to raise money for MacMillan.* 