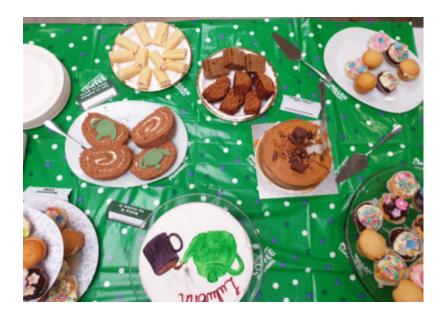

# **Cupcake decorating for Lulworth House Residential Care Home Macmillan Coffee Morning**

Last week our Lulworth House Residential Care Home residents decorated a selection of cupcakes together, all ready for our Macmillan Coffee Morning on Thursday 15 September.

They did a great job, perfecting the icing and sprinkles!

Our coffee morning was a great success and it was so lovely having **families** together!

Everyone picked a corner of the dining room and set themselves up with their relatives to enjoy warm drinks and sweet treats. *Such a wonderful social occasion to raise money for MacMillan.* 