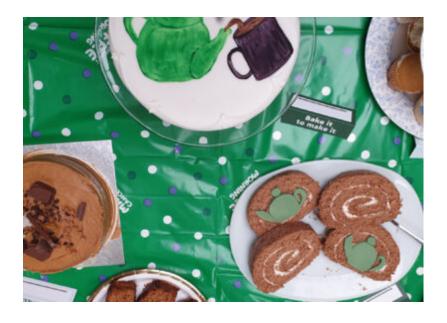

# **Cupcake decorating for Lulworth House Residential Care Home Macmillan Coffee Morning**

Last week our Lulworth House Residential Care Home residents decorated a selection of cupcakes together, all ready for our Macmillan Coffee Morning on Thursday 15 September.

They did a great job, perfecting the icing and sprinkles!

Our coffee morning was a great success and it was so lovely having **families** together!

Everyone picked a corner of the dining room and set themselves up with their relatives to enjoy warm drinks and sweet treats. *Such a wonderful social occasion to raise money for MacMillan.* 