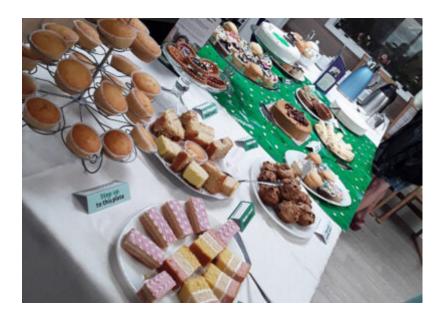

They did a great job, perfecting the icing and sprinkles!

Our coffee morning was a great success and it was so lovely having **families** together!

Everyone picked a corner of the dining room and set themselves up with their relatives to enjoy warm drinks and sweet treats. *Such a wonderful social occasion to raise money for MacMillan.* 