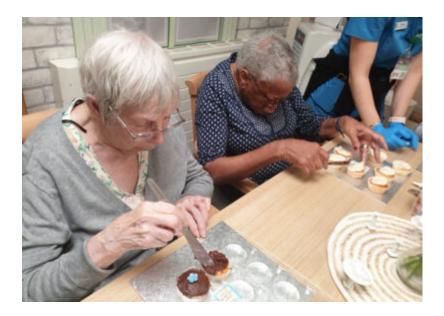

# **Cupcake decorating for Lulworth House Residential Care Home Macmillan Coffee Morning**

Last week our Lulworth House Residential Care Home residents decorated a selection of cupcakes together, all ready for our Macmillan Coffee Morning on Thursday 15 September.

They did a great job, perfecting the icing and sprinkles!

Our coffee morning was a great success and it was so lovely having **families** together!

Everyone picked a corner of the dining room and set themselves up with their relatives to enjoy warm drinks and sweet treats. *Such a wonderful social occasion to raise money for MacMillan.* 