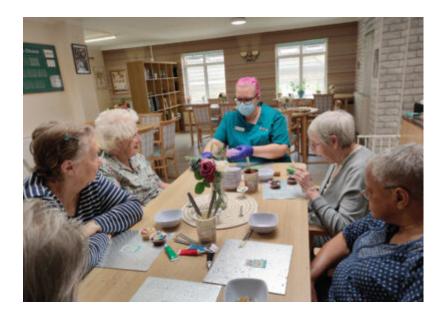

# **Cupcake decorating for Lulworth House Residential Care Home Macmillan Coffee Morning**

Last week our Lulworth House Residential Care Home residents decorated a selection of cupcakes together, all ready for our Macmillan Coffee Morning on Thursday 15 September.

They did a great job, perfecting the icing and sprinkles!

Our coffee morning was a great success and it was so lovely having **families** together!

Everyone picked a corner of the dining room and set themselves up with their relatives to enjoy warm drinks and sweet treats. *Such a wonderful social occasion to raise money for MacMillan.* 