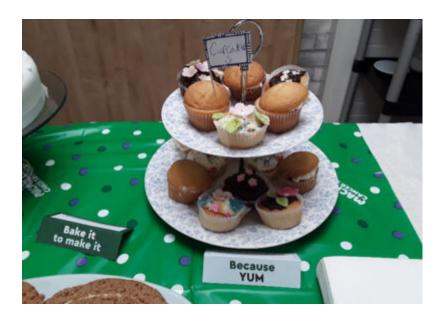

# **Cupcake decorating for Lulworth House Residential Care Home Macmillan Coffee Morning**

Last week our Lulworth House Residential Care Home residents decorated a selection of cupcakes together, all ready for our Macmillan Coffee Morning on Thursday 15 September.

They did a great job, perfecting the icing and sprinkles!

Our coffee morning was a great success and it was so lovely having **families** together!

Everyone picked a corner of the dining room and set themselves up with their relatives to enjoy warm drinks and sweet treats. *Such a wonderful social occasion to raise money for MacMillan.* 