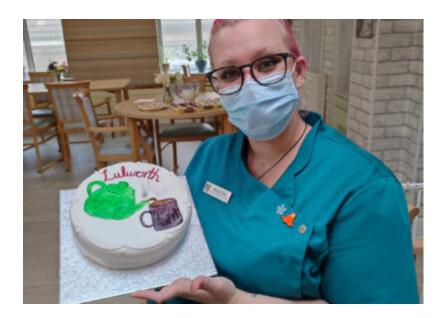

# **Cupcake decorating for Lulworth House Residential Care Home Macmillan Coffee Morning**

Last week our Lulworth House Residential Care Home residents decorated a selection of cupcakes together, all ready for our Macmillan Coffee Morning on Thursday 15 September.

They did a great job, perfecting the icing and sprinkles!

Our coffee morning was a great success and it was so lovely having **families** together!

Everyone picked a corner of the dining room and set themselves up with their relatives to enjoy warm drinks and sweet treats. *Such a wonderful social occasion to raise money for MacMillan.* 