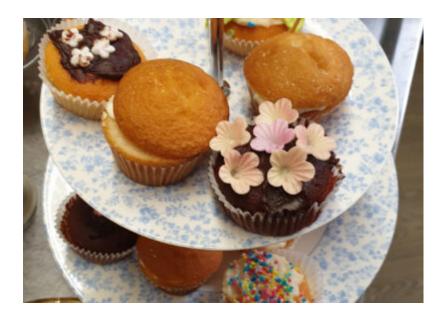

# **Cupcake decorating for Lulworth House Residential Care Home Macmillan Coffee Morning**

Last week our Lulworth House Residential Care Home residents decorated a selection of cupcakes together, all ready for our Macmillan Coffee Morning on Thursday 15 September.

They did a great job, perfecting the icing and sprinkles!

Our coffee morning was a great success and it was so lovely having **families** together!

Everyone picked a corner of the dining room and set themselves up with their relatives to enjoy warm drinks and sweet treats. *Such a wonderful social occasion to raise money for MacMillan.* 