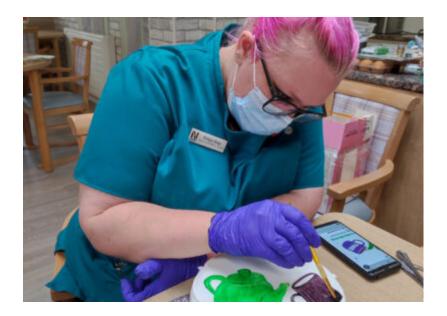

# **Cupcake decorating for Lulworth House Residential Care Home Macmillan Coffee Morning**

Last week our Lulworth House Residential Care Home residents decorated a selection of cupcakes together, all ready for our Macmillan Coffee Morning on Thursday 15 September.

They did a great job, perfecting the icing and sprinkles!

Our coffee morning was a great success and it was so lovely having **families** together!

Everyone picked a corner of the dining room and set themselves up with their relatives to enjoy warm drinks and sweet treats. *Such a wonderful social occasion to raise money for MacMillan.* 