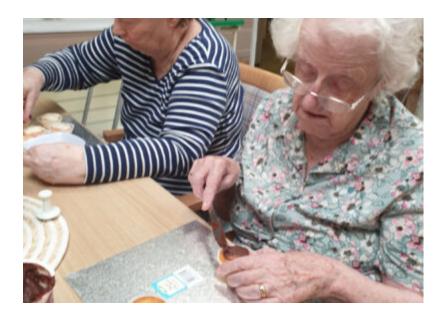

# **Cupcake decorating for Lulworth House Residential Care Home Macmillan Coffee Morning**

Last week our Lulworth House Residential Care Home residents decorated a selection of cupcakes together, all ready for our Macmillan Coffee Morning on Thursday 15 September.

They did a great job, perfecting the icing and sprinkles!

Our coffee morning was a great success and it was so lovely having **families** together!

Everyone picked a corner of the dining room and set themselves up with their relatives to enjoy warm drinks and sweet treats. *Such a wonderful social occasion to raise money for MacMillan.* 