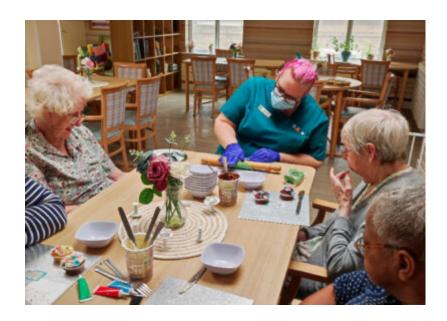

# **Cupcake decorating for Lulworth House Residential Care Home Macmillan Coffee Morning**

Last week our Lulworth House Residential Care Home residents decorated a selection of cupcakes together, all ready for our Macmillan Coffee Morning on Thursday 15 September.

They did a great job, perfecting the icing and sprinkles!

Our coffee morning was a great success and it was so lovely having **families** together!

Everyone picked a corner of the dining room and set themselves up with their relatives to enjoy warm drinks and sweet treats. *Such a wonderful social occasion to raise money for MacMillan.* 