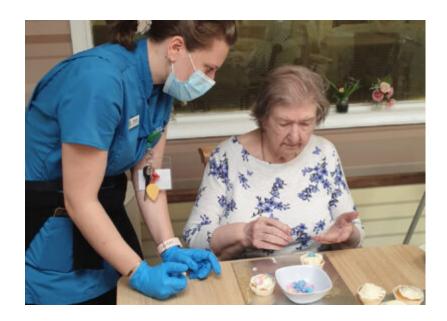

# **Cupcake decorating for Lulworth House Residential Care Home Macmillan Coffee Morning**

Last week our Lulworth House Residential Care Home residents decorated a selection of cupcakes together, all ready for our Macmillan Coffee Morning on Thursday 15 September.

They did a great job, perfecting the icing and sprinkles!

Our coffee morning was a great success and it was so lovely having **families** together!

Everyone picked a corner of the dining room and set themselves up with their relatives to enjoy warm drinks and sweet treats. *Such a wonderful social occasion to raise money for MacMillan.* 