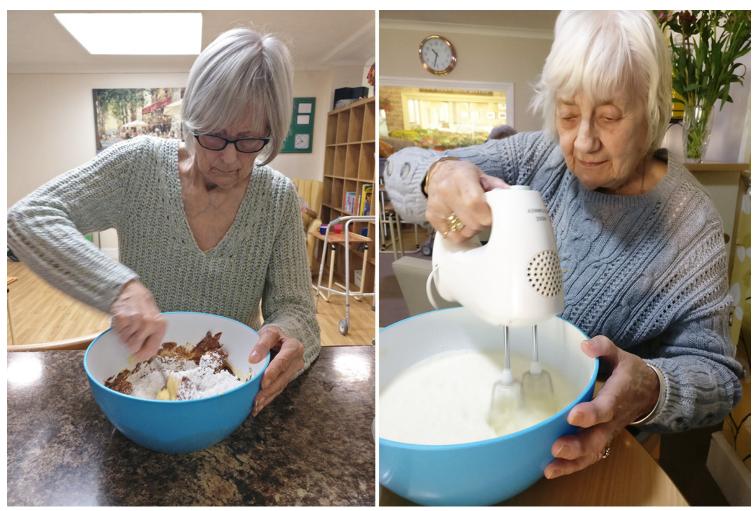

## Delicious cakes and cheesy rounds at Lulworth House Residential Care Home



Last week's Baking Club focused on decorating two delicious celebration cakes for Eddie and Sheila's birthdays here at Lulworth House Residential Care Home.

For Eddie we created a **magnificent chocolate bar topped sensation**! For Sheila, we made a **colourful iced cake with rainbow sprinkles**. *Yummy*!

We made **cheesy rounds** together too, mixing the ingredients and cutting them out.

Using some of the cut off **chocolate cake**, we also added some chocolate **Nourish milkshake** to make a calorific tasty snack, suitable for soft diets.

We always really enjoy tasting all our creations!



## Lulworth House Care Home



Our ladies enjoy the baking process