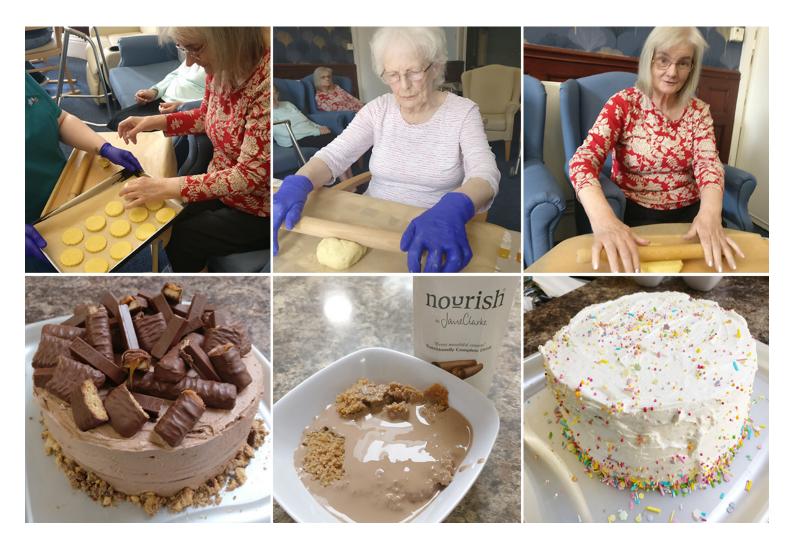

## Delicious cakes and cheesy rounds at Lulworth House Residential Care Home

Last week's Baking Club focused on decorating two delicious celebration cakes for Eddie and Sheila's birthdays here at Lulworth House Residential Care Home.

For Eddie we created a **magnificent chocolate bar topped sensation**! For Sheila, we made a **colourful iced cake with rainbow sprinkles**. *Yummy*!

We made **cheesy rounds** together too, mixing the ingredients and cutting them out.

Using some of the cut off **chocolate cake**, we also added some chocolate **Nourish milkshake** to make a calorific tasty snack, suitable for soft diets.

We always really enjoy tasting all our creations!