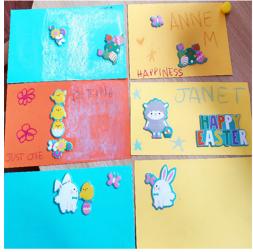

## On Good Friday (15 April) residents here at Lulworth House Residential Care Home enjoyed the garden for the very first time this year!

Our ladies and gents participated in arts and crafts personalising Easter bonnets to wear in the sunshine.

With a little bit of music, a cocktail and freshly baked biscuits, the atmosphere was perfect to make everyone's day!

To make it even more special, we wrote the residents' names on the wall. Such a well deserved taste of fresh air!

### **Lulworth House Care Home**

The writing's on the wall