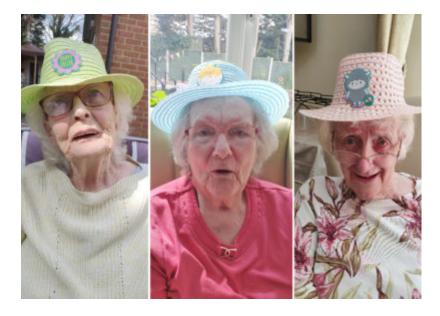

## On Good Friday (15 April) residents here at Lulworth House Residential Care Home enjoyed the garden for the very first time this year!

Our ladies and gents participated in arts and crafts personalising Easter bonnets to wear in the sunshine.

With a little bit of music, a cocktail and freshly baked biscuits, the atmosphere was perfect to make everyone's day!

To make it even more special, we wrote the residents' names on the wall. Such a well deserved taste of fresh air!