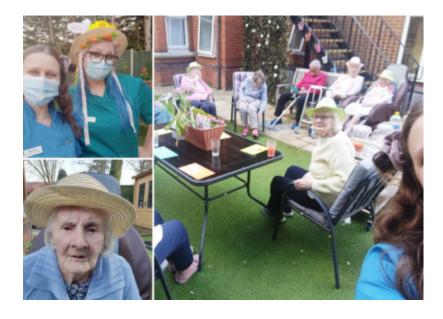

## On Good Friday (15 April) residents here at Lulworth House Residential Care Home enjoyed the garden for the very first time this year!

Our ladies and gents participated in arts and crafts personalising Easter bonnets to wear in the sunshine.

With a little bit of music, a cocktail and freshly baked biscuits, the atmosphere was perfect to make everyone's day!

To make it even more special, we wrote the residents' names on the wall. Such a well deserved taste of fresh air!

### **Lulworth House Care Home**

Our lovely ladies

Garden party time!