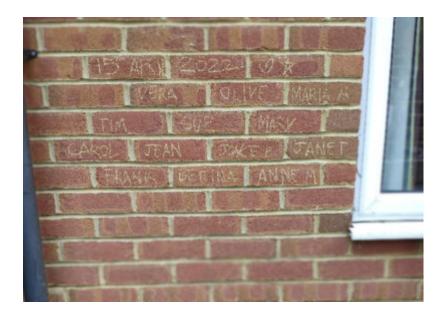

With a little bit of music, a cocktail and freshly baked biscuits, the atmosphere was perfect to make everyone's day!

To make it even more special, we wrote the residents' names on the wall. Such a well deserved taste of fresh air!

### **Lulworth House Care Home**

The writing's on the wall