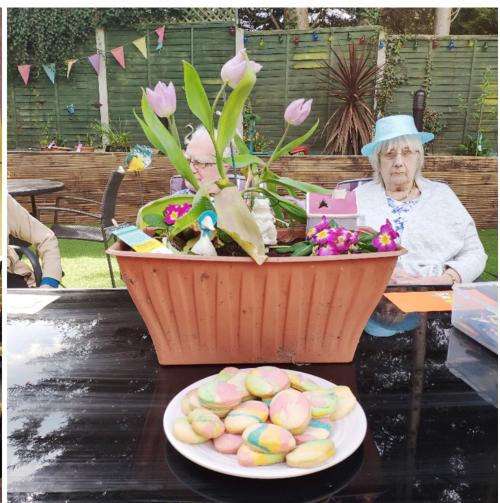

## On Good Friday (15 April) residents here at Lulworth House Residential Care Home enjoyed the garden for the very first time this year!

Our ladies and gents participated in arts and crafts personalising Easter bonnets to wear in the sunshine.

With a little bit of music, a cocktail and freshly baked biscuits, the atmosphere was perfect to make everyone's day!

To make it even more special, we wrote the residents' names on the wall. Such a well deserved taste of fresh air!

### **Lulworth House Care Home**

Our lovely ladies

Garden party time!