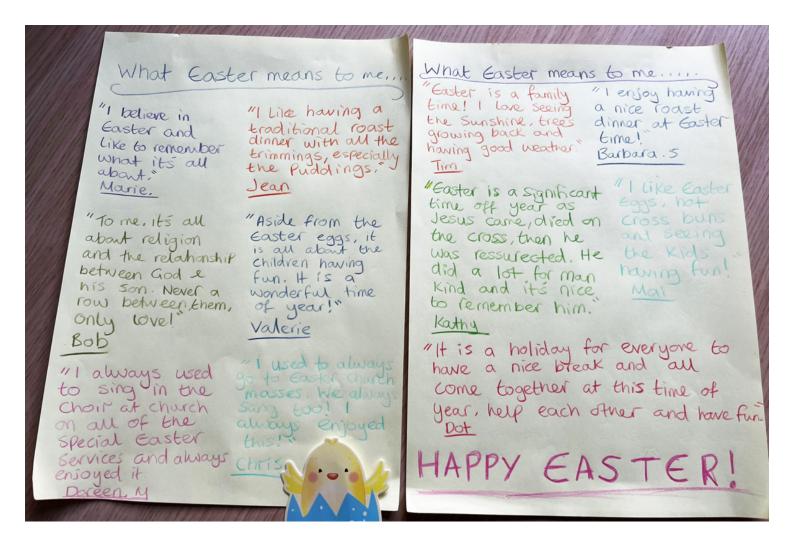

After this, we moved on to an activity called 'What Easter means to me...' – getting **quotes** from some of our residents explaining what Easter means to them which we wrote down for everyone to read.