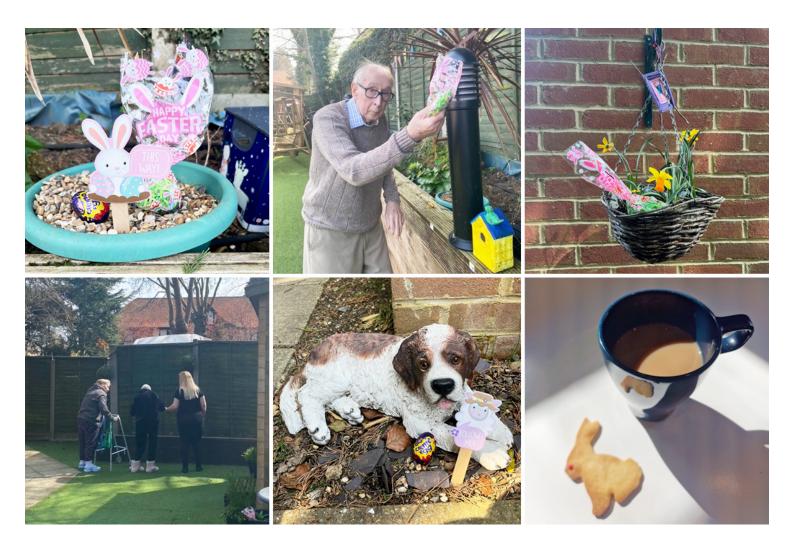

## We enjoyed a host of fun activities over the Easter weekend at Lulworth House Residential Care Home.

We began our Easter Sunday visiting a **local church** where we watched the special **Easter service** and enjoyed some tea and bunny shaped biscuits afterwards as we chatted to some of the locals and people who ran the church.

After a delicious **traditional roast dinner**, we began our **Easter egg hunt**. The eggs were mostly hidden outside and we all took our time looking for the eggs in all corners of the garden. *Great fun!* 