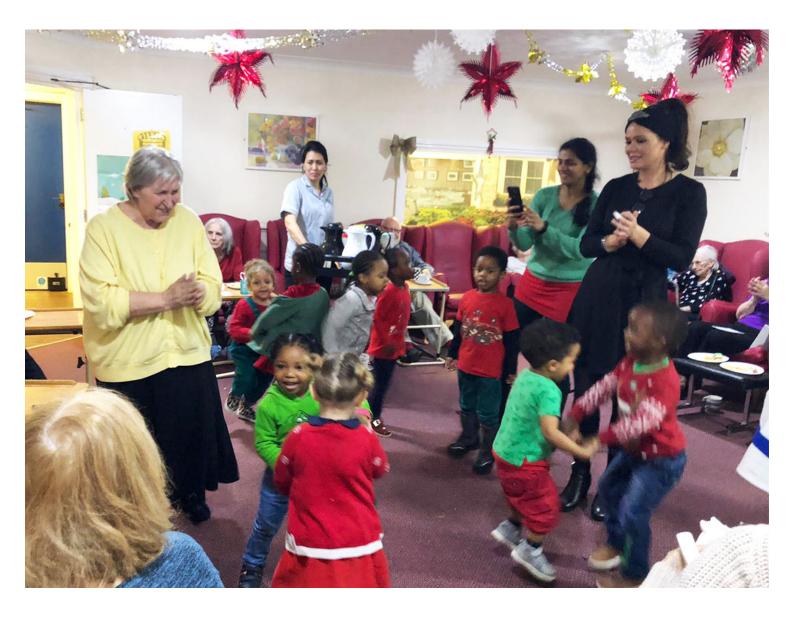

## On Friday 6 December we were excited to welcome children from our local preschool to join us in celebration of 'Elf Day' here at Lulworth House Residential Care Home.

Our residents are always so happy to see the children as there is such a buzz when they are around – and they looked particularly festive in their green and red outfits.

We played games and enjoyed some colouring and singing together. We also served hot chocolate and elf cakes for everyone, which went down a treat!

We are very lucky to have the little ones come in to have some play time with us - and we are all now feeling full of Christmas spirit (....must be the elf cakes!).