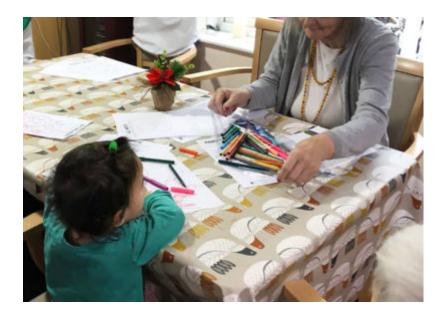

We played games and enjoyed some colouring and singing together. We also served hot chocolate and elf cakes for everyone, which went down a treat!

We are very lucky to have the little ones come in to have some play time with us - and we are all now feeling full of Christmas spirit (....must be the elf cakes!).