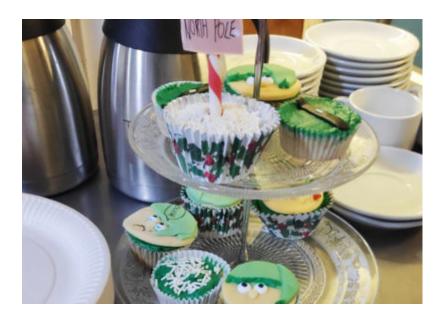

We played games and enjoyed some colouring and singing together. We also served hot chocolate and elf cakes for everyone, which went down a treat!

We are very lucky to have the little ones come in to have some play time with us - and we are all now feeling full of Christmas spirit (....must be the elf cakes!).