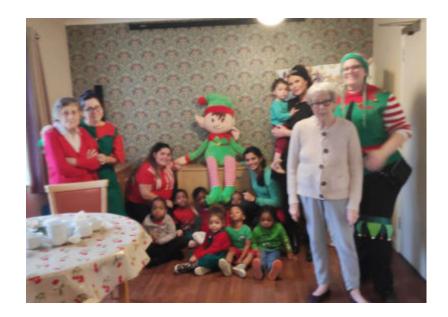

## On Friday 6 December we were excited to welcome children from our local preschool to join us in celebration of 'Elf Day' here at Lulworth House Residential Care Home.

Our residents are always so happy to see the children as there is such a buzz when they are around – and they looked particularly festive in their green and red outfits.

We played games and enjoyed some colouring and singing together. We also served hot chocolate and elf cakes for everyone, which went down a treat!

We are very lucky to have the little ones come in to have some play time with us - and we are all now feeling full of Christmas spirit (....must be the elf cakes!).