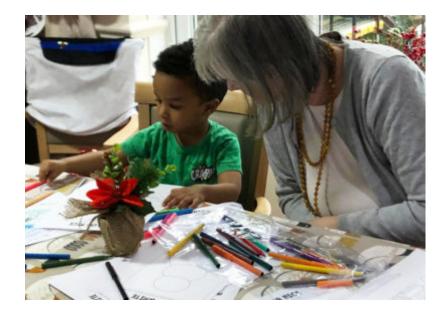

We played games and enjoyed some colouring and singing together. We also served hot chocolate and elf cakes for everyone, which went down a treat!

We are very lucky to have the little ones come in to have some play time with us - and we are all now feeling full of Christmas spirit (....must be the elf cakes!).