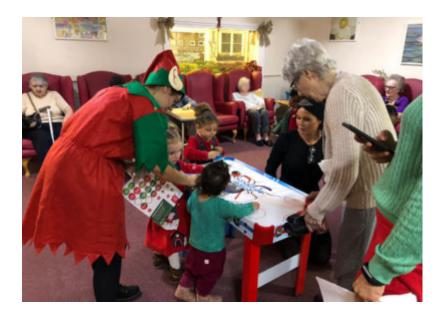

We played games and enjoyed some colouring and singing together. We also served hot chocolate and elf cakes for everyone, which went down a treat!

We are very lucky to have the little ones come in to have some play time with us - and we are all now feeling full of Christmas spirit (....must be the elf cakes!).