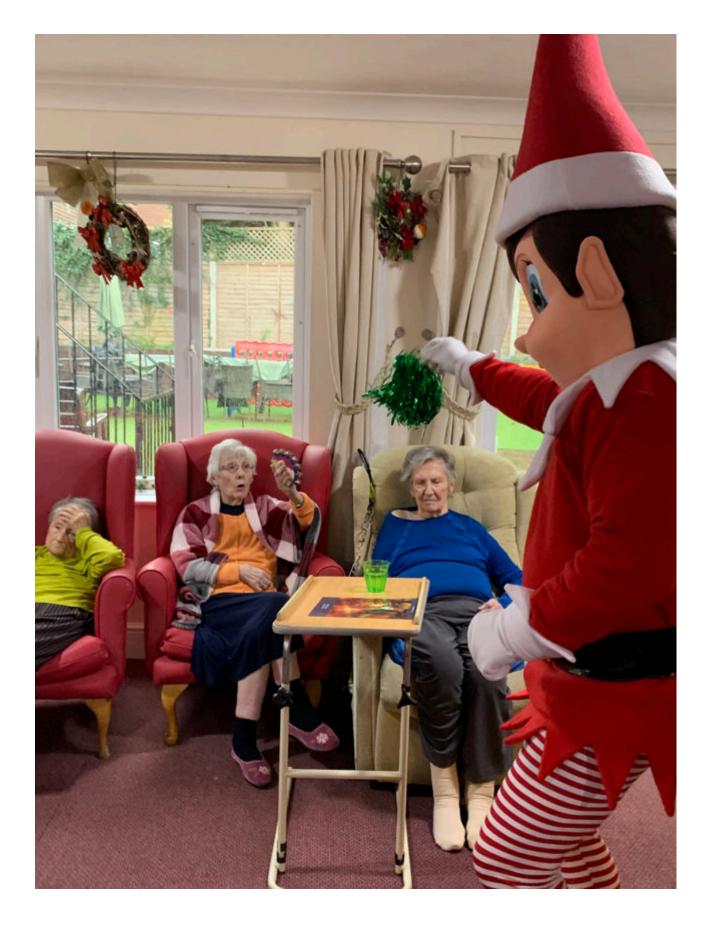

# Elf visit at Lulworth House Residential Care Home

On Saturday 15 December we arranged a little surprise for our residents at Lulworth House Residential Care Home - a secret dance party with our special attraction, a visit from a life-size jolly elf!

All our residents had a chance to meet the Elf and dance with him. We had great fun and the Elf certainly brought lots of smiles to our residents faces!

On Sunday 16 December two of our ladies went to the Allington Baptism Church for a lovely Nativity Service. They were wonderfully entertained by the children and a live band. Afterwards, they were invited for coffee and mince pies.