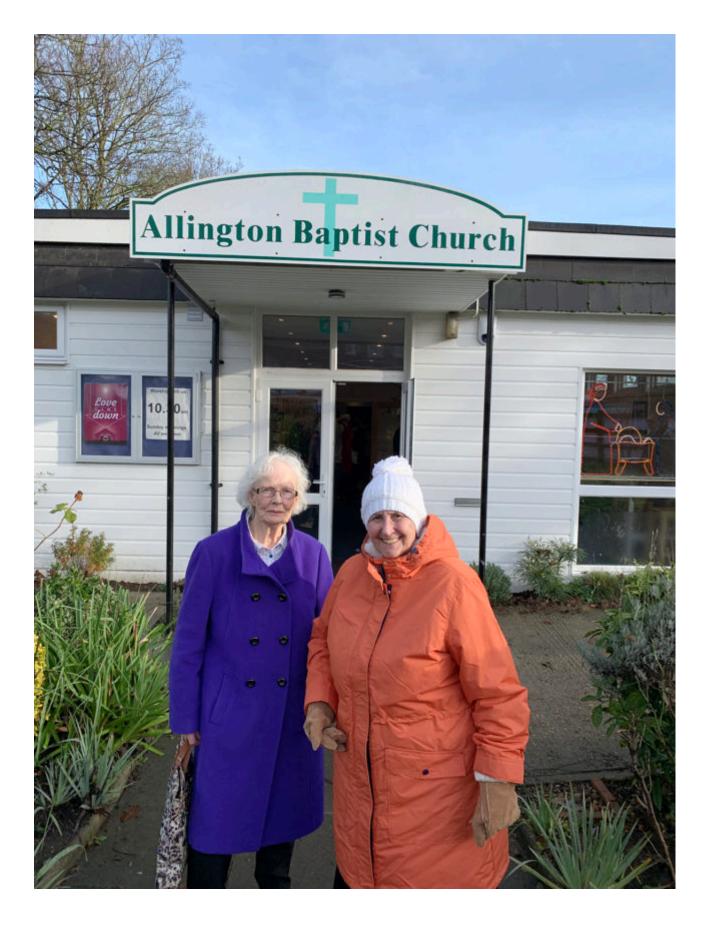

All our residents had a chance to meet the Elf and dance with him. We had great fun and the Elf certainly brought lots of smiles to our residents faces!

On Sunday 16 December two of our ladies went to the Allington Baptism Church for a lovely Nativity Service. They were wonderfully entertained by the children and a live band. Afterwards, they were invited for coffee and mince pies.