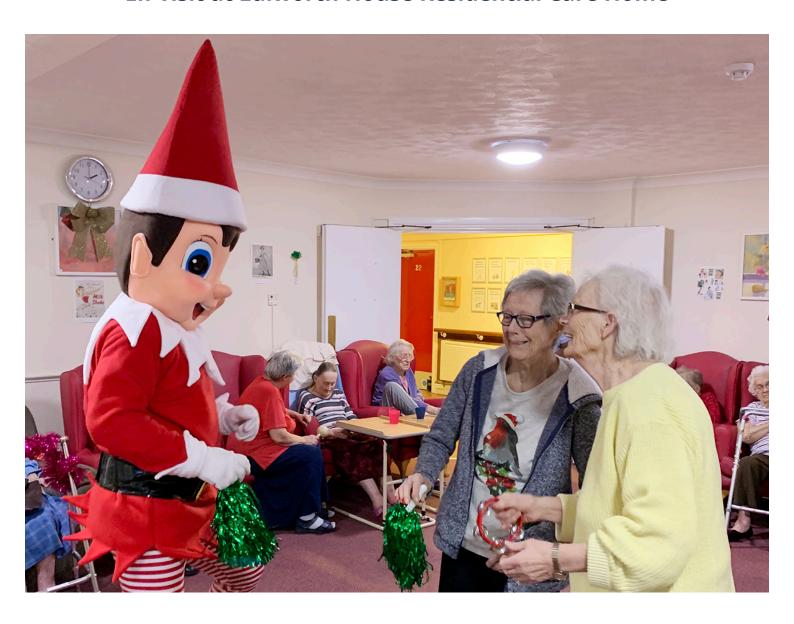

# Elf visit at Lulworth House Residential Care Home

On Saturday 15 December we arranged a little surprise for our residents at Lulworth House Residential Care Home - a secret dance party with our special attraction, a visit from a life-size jolly elf!

All our residents had a chance to meet the Elf and dance with him. We had great fun and the Elf certainly brought lots of smiles to our residents faces!

On Sunday 16 December two of our ladies went to the Allington Baptism Church for a lovely Nativity Service. They were wonderfully entertained by the children and a live band. Afterwards, they were invited for coffee and mince pies.