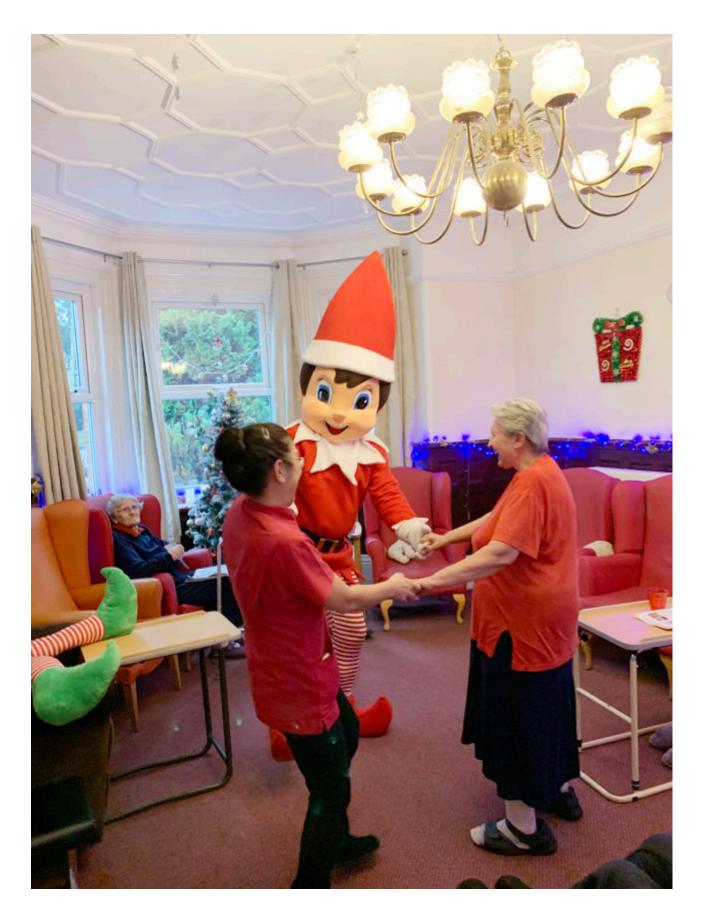

# Elf visit at Lulworth House Residential Care Home

On Saturday 15 December we arranged a little surprise for our residents at Lulworth House Residential Care Home - a secret dance party with our special attraction, a visit from a life-size jolly elf!

All our residents had a chance to meet the Elf and dance with him. We had great fun and the Elf certainly brought lots of smiles to our residents faces!

On Sunday 16 December two of our ladies went to the Allington Baptism Church for a lovely Nativity Service. They were wonderfully entertained by the children and a live band. Afterwards, they were invited for coffee and mince pies.