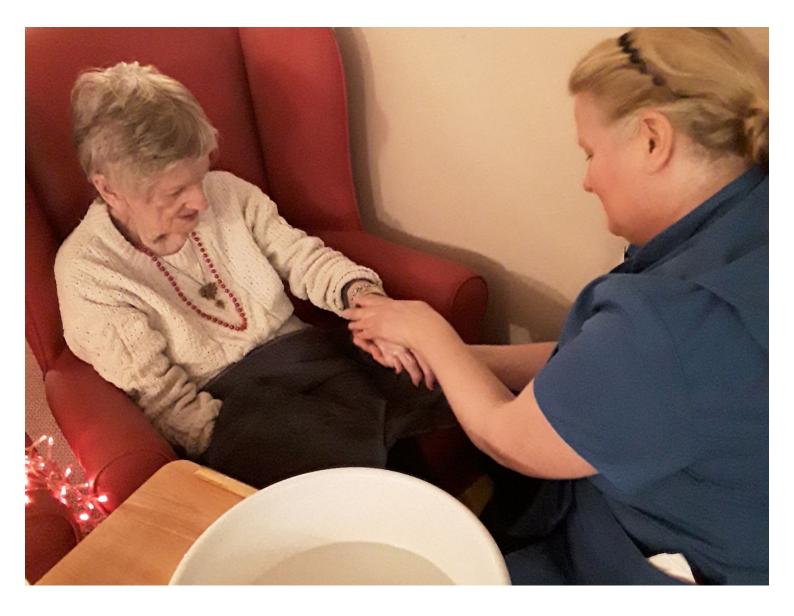

## Embracing hand massage at Lulworth House Residential Care Home

Our Recreation & Wellbeing champions at Lulworth House Residential Care Home love to pamper our ladies and gents with hand massages. These provide a wonderful way to make an individual connection with someone, which is so special.

They take great care to ensure residents enjoy the whole experience and feel comfortable and relaxed.

As team member Tracy says:

"When I deliver a hand massage I warm my hands first. During the massage I always stop a couple of times to hold the resident's hand between my palms to radiate the heat. When I do this the resident always says 'oh that's lovely'. Engaging fully during person-centred relaxation makes all the difference."