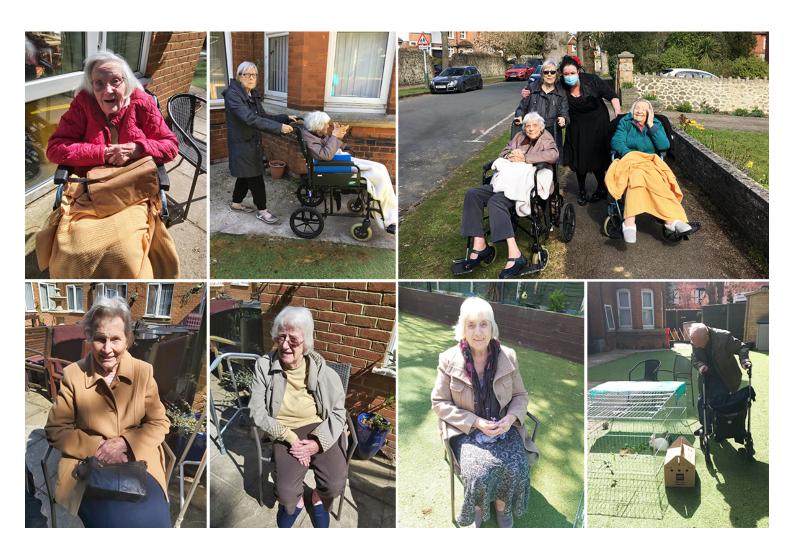

## **Enjoying sunshine and fresh air at Lulworth House Residential Care Home**

Some of our residents at Lulworth House Residential Care Home have been making the most of the recent warmer weather by enjoying daily walks around the block.

In the past, Joyce used to work as a Welfare Assistant, helping with disabled children, so she always likes to help out, and last week she assisted our staff with pushing lvy in her wheelchair, to go out for a nice walk in the fresh air. Thank you Joyce!

We do love the sunshine and have been out in our garden, enjoying nice cups of tea and lovely chats about the past.

We like to say hello to our rabbits too!