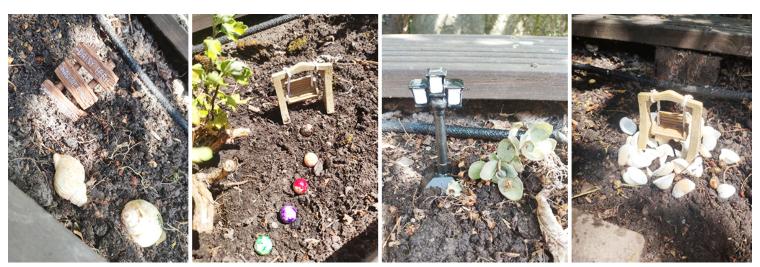

## **Lulworth House Care Home**

Our fairy garden furnishings!

Barbara was supervising and suggested a list of new plants to buy to replace the old ones, which was very helpful.

Using beads, sea shells and various props, **we created a magical fairyland** for our residents to enjoy. We love the little houses, pathways and street lamp!