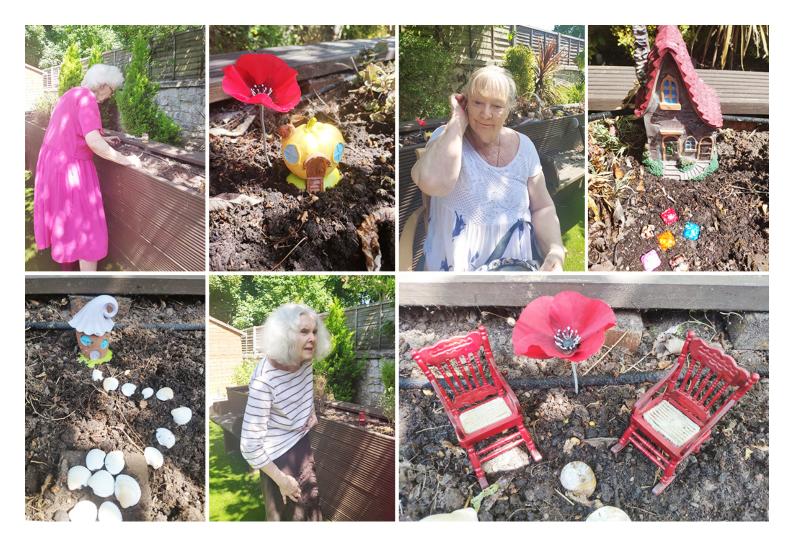

## Fairy garden fun at Lulworth House Residential Care Home

Last week, we were finally able to spend some time in our lovely back garden here at Lulworth House Residential Care Home.

Anne proved to be an enthusiastic gardener and cleared up all the old leaves and dry plants. Thank you Anne!

Barbara was supervising and suggested a list of new plants to buy to replace the old ones, which was very helpful.

Using beads, sea shells and various props, **we created a magical fairyland** for our residents to enjoy. We love the little houses, pathways and street lamp!

'Don't you know that everybody's got a fairyland of their own?' P L Travers, Mary Poppins (1934)