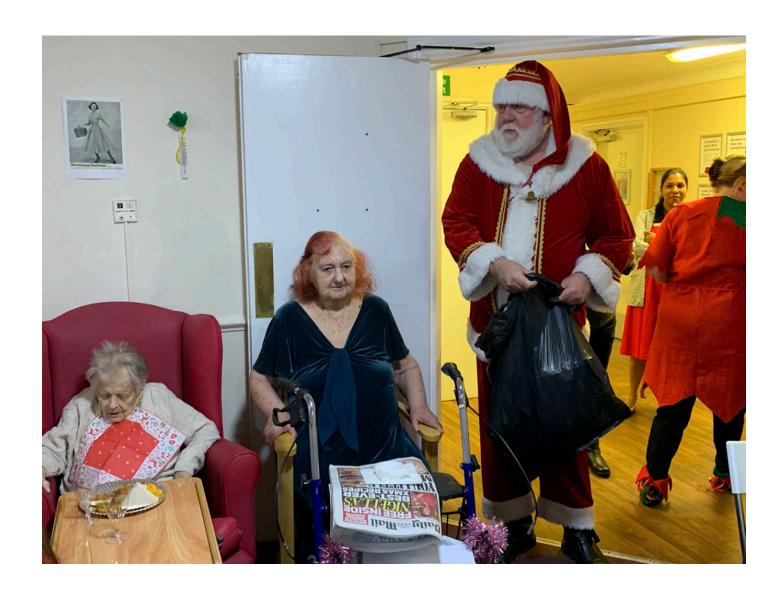

The icing on the cake was a special visit from Santa, who came to entertain our residents and families.

What a fantastic party! We all enjoyed lots of smiles and it was wonderful seeing our residents so contented and happy - a festive and relaxing time was had by all.