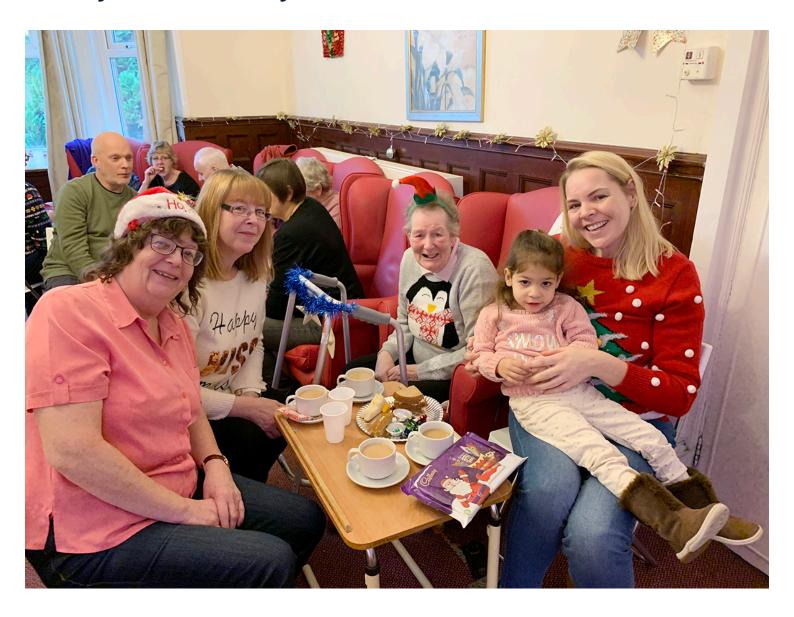

#### It was Christmas party time at Lulworth House Residential Care Home on Saturday 8 December.

Everyone looked very festive in their Christmas outfits and residents and friends enjoyed singing and dancing around our Home.

Our Family Christmas Party included lots of sensory enrichment activities, which gave our residents a lovely feeling of well-being and engagement with all the excitement and festivities. All their senses were uplifted with scented pine cones, special sensory sequinned cushions, present wrapping and decor, and natural wreaths for touching and smelling.