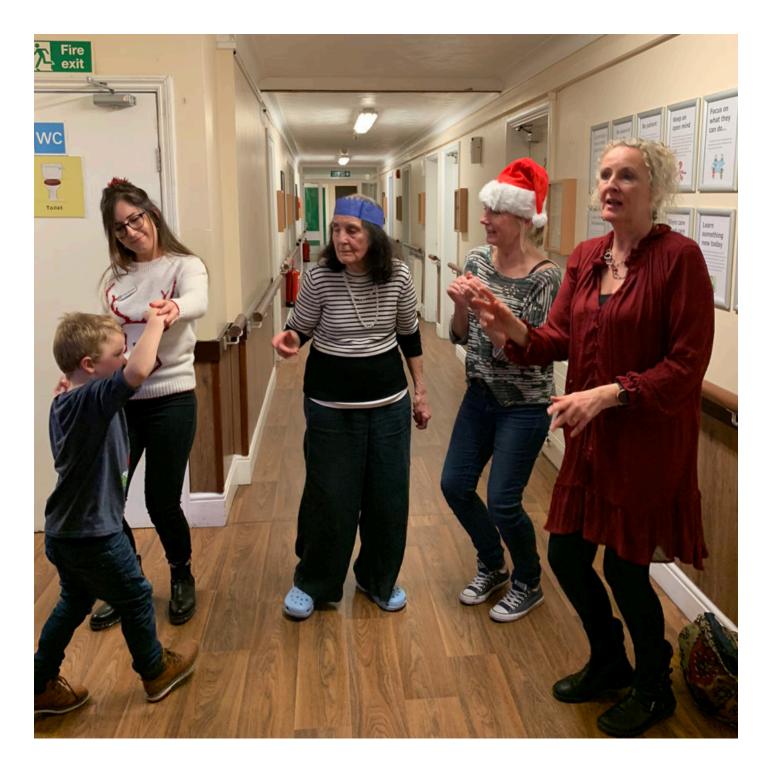

#### It was Christmas party time at Lulworth House Residential Care Home on Saturday 8 December.

Everyone looked very festive in their Christmas outfits and residents and friends enjoyed singing and dancing around our Home.