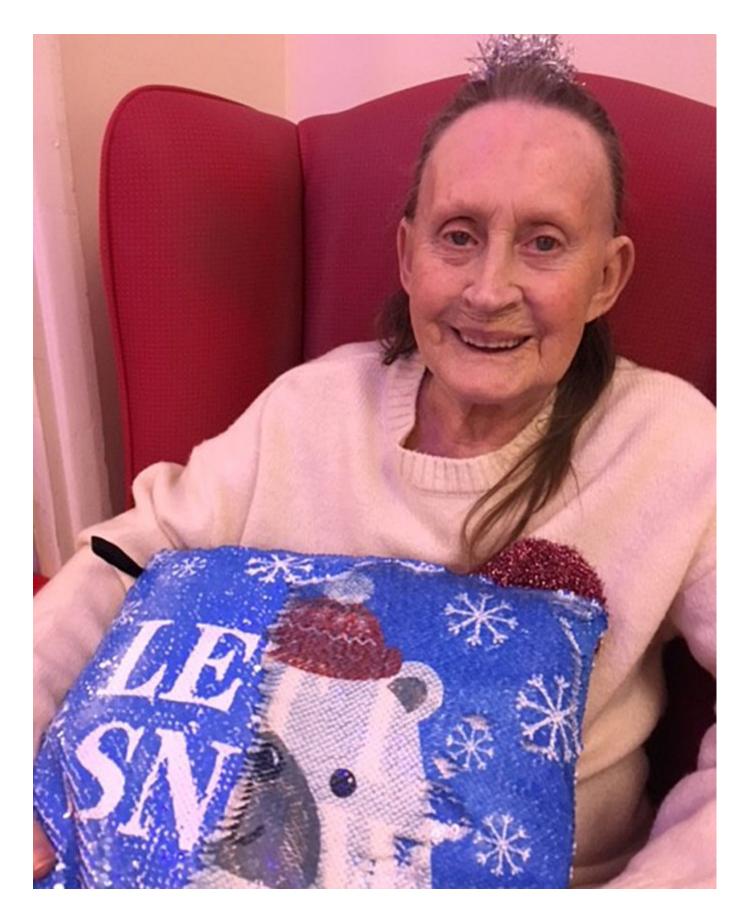

Our Family Christmas Party included lots of sensory enrichment activities, which gave our residents a lovely feeling of well-being and engagement with all the excitement and festivities. All their senses were uplifted with scented pine cones, special sensory sequinned cushions, present wrapping and decor, and natural wreaths for touching and smelling.