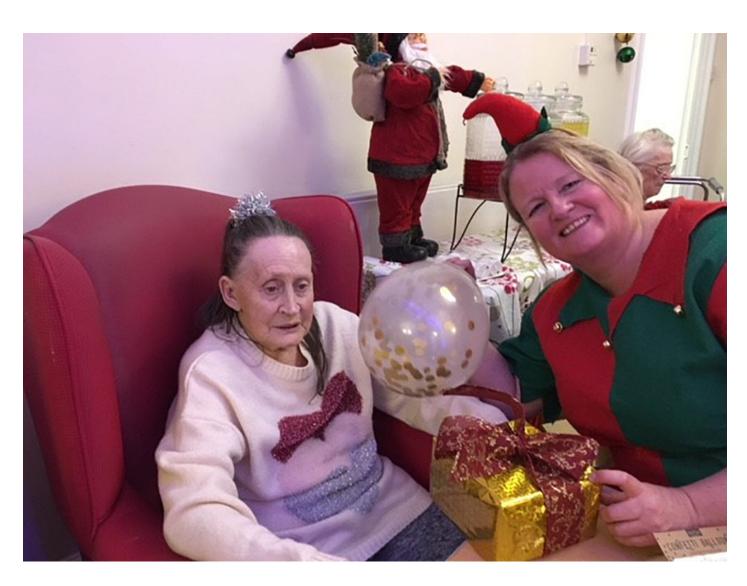

Our Family Christmas Party included lots of sensory enrichment activities, which gave our residents a lovely feeling of well-being and engagement with all the excitement and festivities. All their senses were uplifted with scented pine cones, special sensory sequinned cushions, present wrapping and decor, and natural wreaths for touching and smelling.

We also made the most of our lighting, to delight the senses - we had delicate lights and candles, as well as glowing celebratory light up balloons.

For some humour, we had revolving and springing tree decorations which were great fun! We also had some Christmas memorabilia