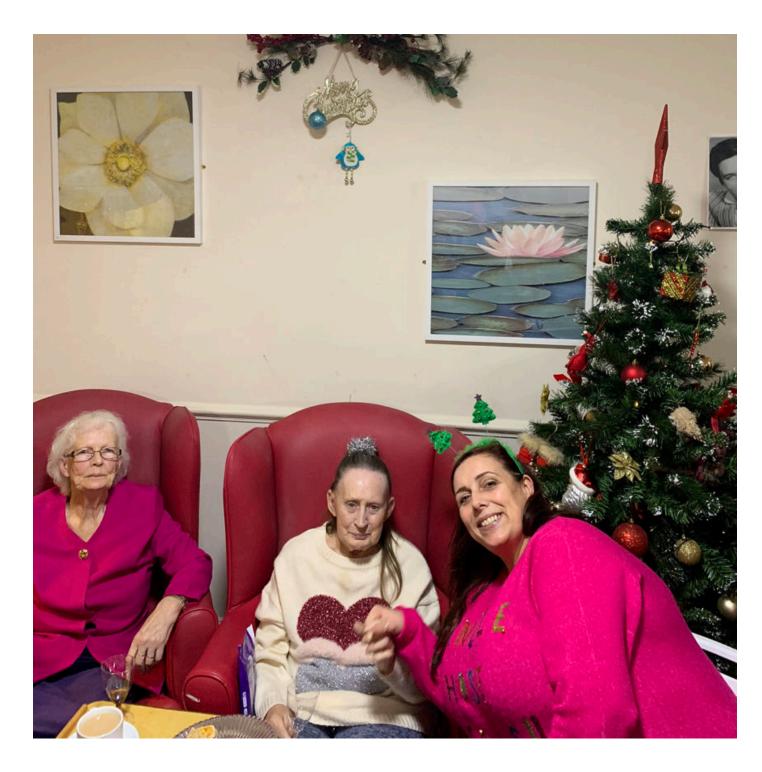

#### It was Christmas party time at Lulworth House Residential Care Home on Saturday 8 December.

Everyone looked very festive in their Christmas outfits and residents and friends enjoyed singing and dancing around our Home.

Our Family Christmas Party included lots of sensory enrichment activities, which gave our residents a lovely feeling of well-being and engagement with all the excitement and festivities. All their senses were uplifted with scented pine cones, special sensory sequinned cushions, present wrapping and decor, and natural wreaths for touching and smelling.