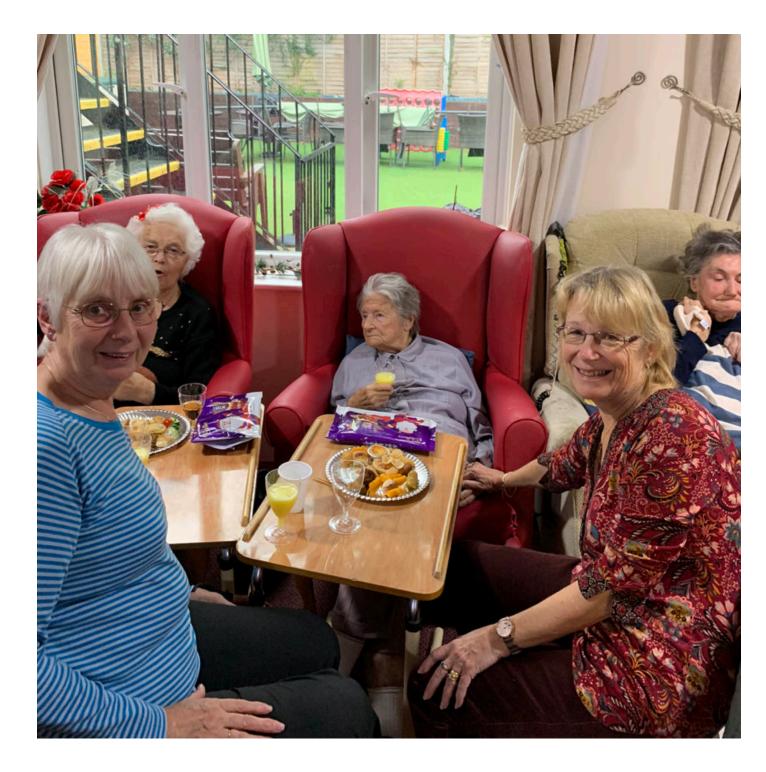

Our Family Christmas Party included lots of sensory enrichment activities, which gave our residents a lovely feeling of well-being and engagement with all the excitement and festivities. All their senses were uplifted with scented pine cones, special sensory sequinned cushions, present wrapping and decor, and natural wreaths for touching and smelling.