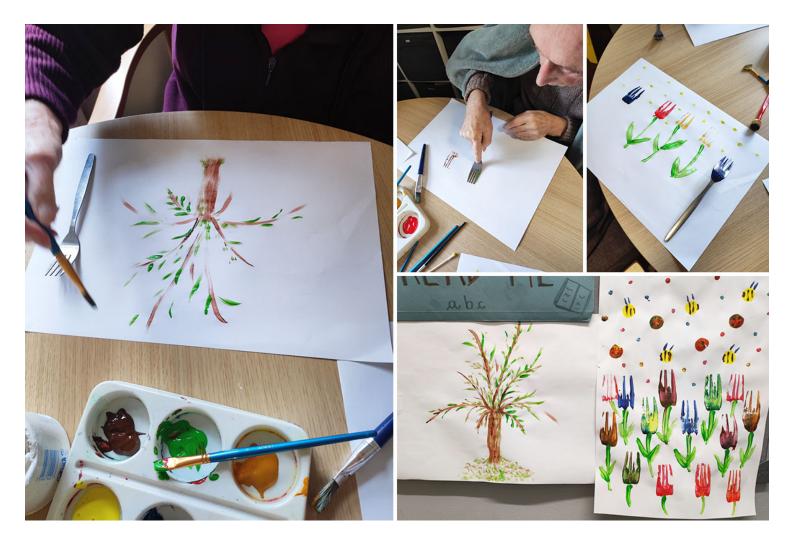

## Flower art at Lulworth House Residential Care Home

We were very impressed by the amazing flower art produced by our residents in our weekly art club this week at Lulworth House Residential Care Home.

During the session, we focused on **painting tulips using forks and cotton buds**. Some residents enjoyed experimenting with the technique, while others preferred to use a more traditional approach with **paint brushes**.

We explored abstract art, as well as a more realistic perspective.

The results are much better than all our residents expected and the **lovely colours** from the paintings brightens up everyone's day. *Great work!*