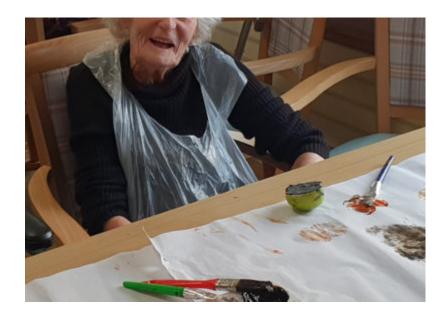

## **Pumpkin printing**

Last week a group of our residents engaged in some arts and crafts, making **decorations for Halloween** together, with our newest Activity Coordinator **Michela** who assisted those who needed support.

They **used an apple cut in half to print on paper to resemble a pumpkin** and everyone enjoyed **painting** with colours of their choice, whilst some of our residents were prompted to use their paint brushes to draw decorations from their own imaginations.