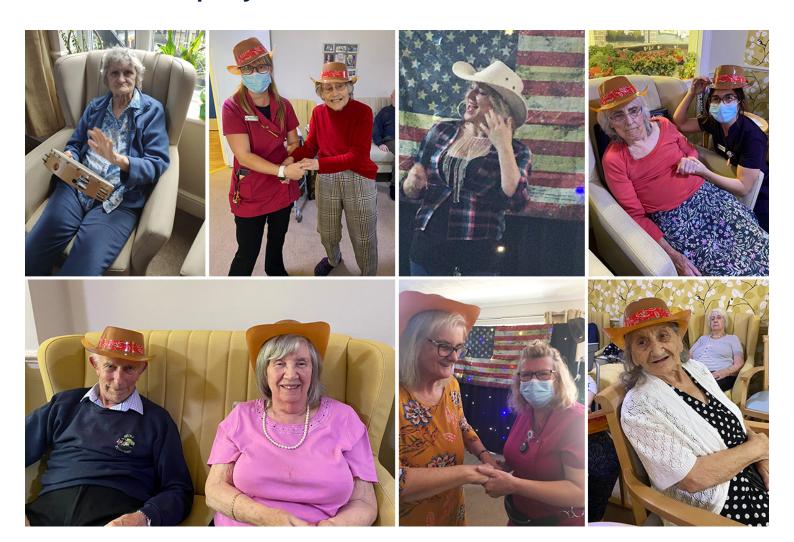

### **Folk party**

On Thursday 14 October we hosted a country/folk music party at Lulworth House Residential Care Home, with special guest singer Jasmine.

Our residents entered into the spirit of the theme by wearing **cowboy hats**, as well as **singing**, **dancing** and **playing musical instruments** including tambourines and maracas.

We all enjoyed the music and party spirit, with some residents enjoying a glass of wine after Jasmine's performance.