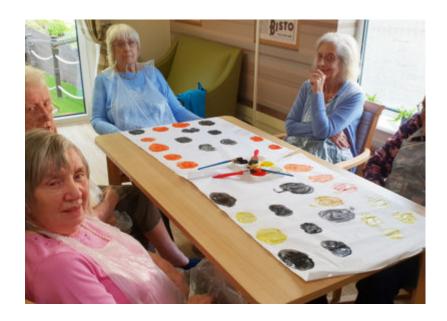

## **Pumpkin printing**

Last week a group of our residents engaged in some arts and crafts, making **decorations for Halloween** together, with our newest Activity Coordinator **Michela** who assisted those who needed support.

They **used an apple cut in half to print on paper to resemble a pumpkin** and everyone enjoyed **painting** with colours of their choice, whilst some of our residents were prompted to use their paint brushes to draw decorations from their own imaginations.