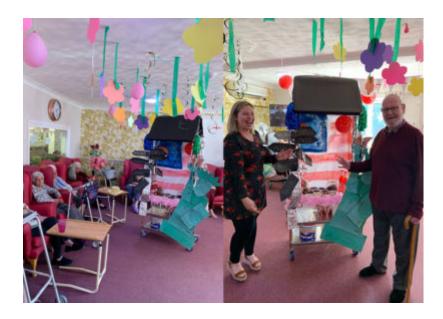

## **New York Hollywood Style BBQ Party**

On Friday 24 April we hosted our American-style party to bring us all together in a fun and uplifting way. We were well prepared with decorations, which we had been making all week with Chrissi and other members of the staff team.

We started the party with an American tea morning and group chat, followed by a lovely **BBQ lunch** in the garden with music, singing and dancing. After lunch we were delighted to try original **American sweets** and of course popcorn from our specially decorated sweets trolley!