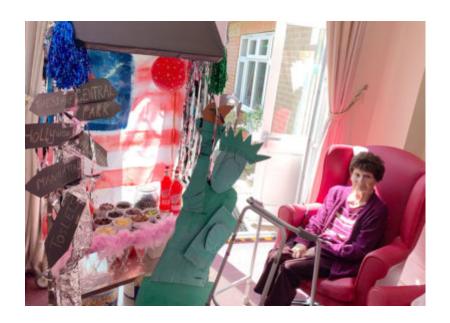

## **New York Hollywood Style BBQ Party**

On Friday 24 April we hosted our American-style party to bring us all together in a fun and uplifting way. We were well prepared with decorations, which we had been making all week with Chrissi and other members of the staff team.

We started the party with an American tea morning and group chat, followed by a lovely **BBQ lunch** in the garden with music, singing and dancing. After lunch we were delighted to try original **American sweets** and of course popcorn from our specially decorated sweets trolley!