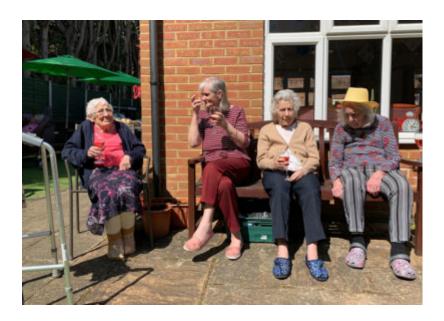

We started the party with an American tea morning and group chat, followed by a lovely **BBQ lunch** in the garden with music, singing and dancing. After lunch we were delighted to try original **American sweets** and of course popcorn from our specially decorated sweets trolley!

We had such a good time together, chatting, laughing and taking photos, we all thoroughly enjoyed the happy atmosphere.