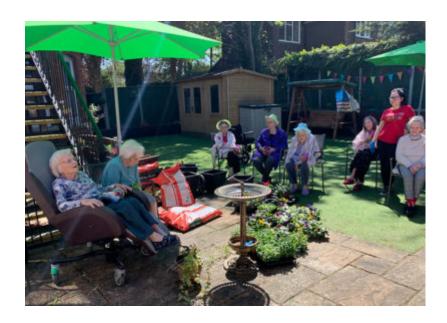

## **New York Hollywood Style BBQ Party**

On Friday 24 April we hosted our American-style party to bring us all together in a fun and uplifting way. We were well prepared with decorations, which we had been making all week with Chrissi and other members of the staff team.

We started the party with an American tea morning and group chat, followed by a lovely **BBQ lunch** in the garden with music, singing and dancing. After lunch we were delighted to try original **American sweets** and of course popcorn from our specially decorated sweets trolley!

We had such a good time together, chatting, laughing and taking photos, we all thoroughly enjoyed the happy atmosphere.