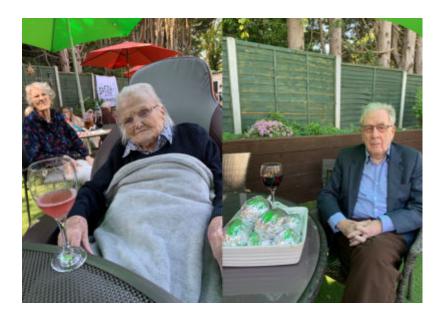

We started the party with an American tea morning and group chat, followed by a lovely **BBQ lunch** in the garden with music, singing and dancing. After lunch we were delighted to try original **American sweets** and of course popcorn from our specially decorated sweets trolley!

We had such a good time together, chatting, laughing and taking photos, we all thoroughly enjoyed the happy atmosphere.