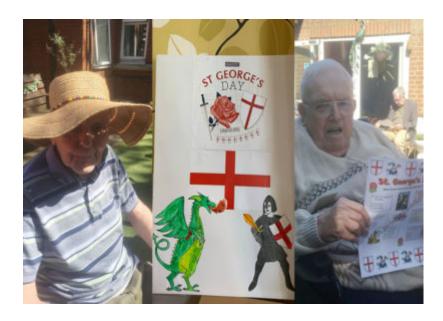

## **St Georges Day**

On Thursday 23 April we celebrated St George Day with a **quiz** and a group chat which was a lovely way to bring everyone together and get our brains ticking!