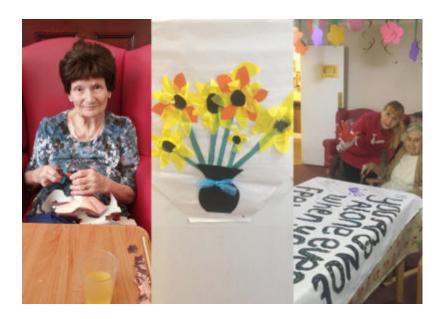

#### **Arts and crafts**

We have been making decorations for our Hollywood party and a new poster to show our support to anyone who may be feeling

lonely, featuring the words 'You are not alone, even when you feel lonely'. We have also made some pretty paper collage daffodils, which look lovely on display.