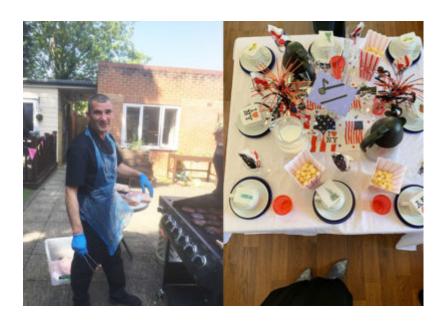

We started the party with an American tea morning and group chat, followed by a lovely **BBQ lunch** in the garden with music, singing and dancing. After lunch we were delighted to try original **American sweets** and of course popcorn from our specially decorated sweets trolley!