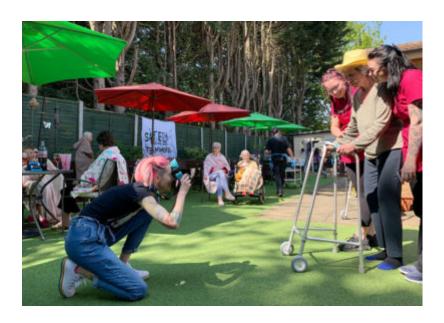

## **New York Hollywood Style BBQ Party**

On Friday 24 April we hosted our American-style party to bring us all together in a fun and uplifting way. We were well prepared with decorations, which we had been making all week with Chrissi and other members of the staff team.

We had such a good time together, chatting, laughing and taking photos, we all thoroughly enjoyed the happy atmosphere.