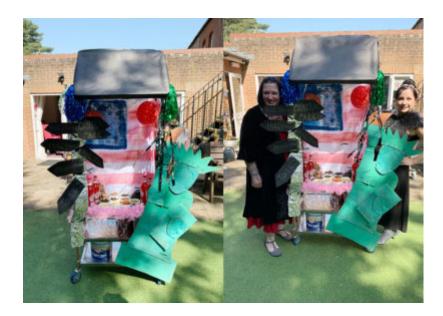

#### **Arts and crafts**

We have been making decorations for our Hollywood party and a new poster to show our support to anyone who may be feeling

lonely, featuring the words 'You are not alone, even when you feel lonely'. We have also made some pretty paper collage daffodils, which look lovely on display.

## **New York Hollywood Style BBQ Party**

On Friday 24 April we hosted our American-style party to bring us all together in a fun and uplifting way. We were well prepared with decorations, which we had been making all week with Chrissi and other members of the staff team.