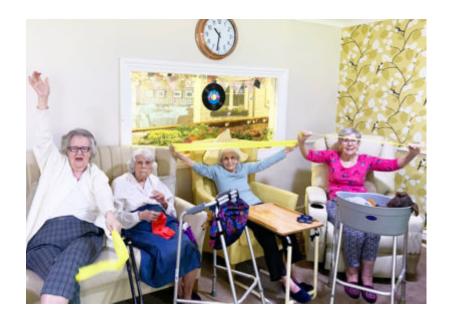

Our residents relaxed with **massages**, **foot spas** and **nails painting**, in our soothing environment – *so good for the soul*.

We've been keeping active too with 'Active armchairs', when our residents used resistance bands to exercise their arms and upper bodies, which created lots of laughs! Target games too have helped keep our hand-eye co-ordination well practised.