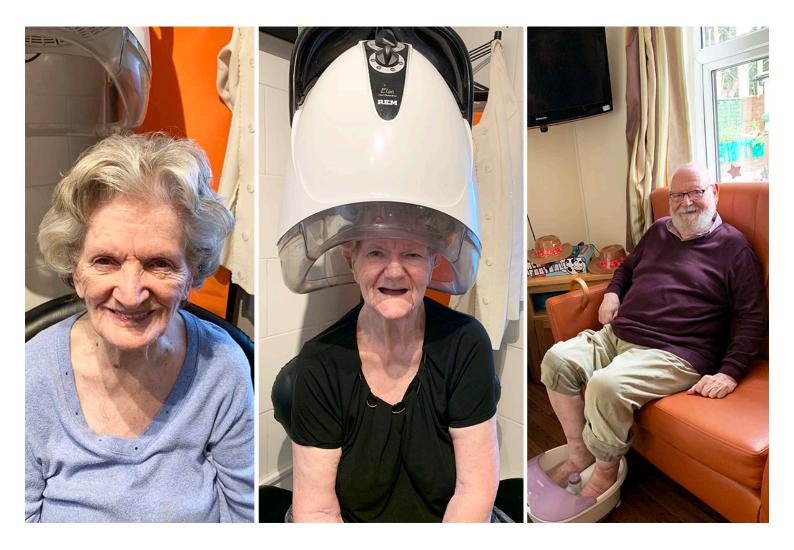

## From Namaste to Herne Bay at Lulworth House Residential Care Home

We've enjoyed pampering our ladies and gents recently with one of our Namaste sessions here at Lulworth House Residential Care Home.

Our residents relaxed with **massages**, **foot spas** and **nails painting**, in our soothing environment – *so good for the soul*.

We've been keeping active too with 'Active armchairs', when our residents used resistance bands to exercise their arms and upper bodies, which created lots of laughs! Target games too have helped keep our hand-eye co-ordination well practised.