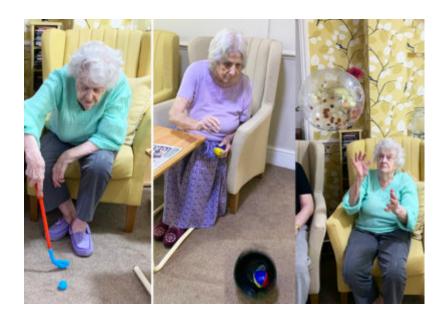

Our residents relaxed with **massages**, **foot spas** and **nails painting**, in our soothing environment – *so good for the soul*.

We've been keeping active too with 'Active armchairs', when our residents used resistance bands to exercise their arms and upper bodies, which created lots of laughs! Target games too have helped keep our hand-eye co-ordination well practised.