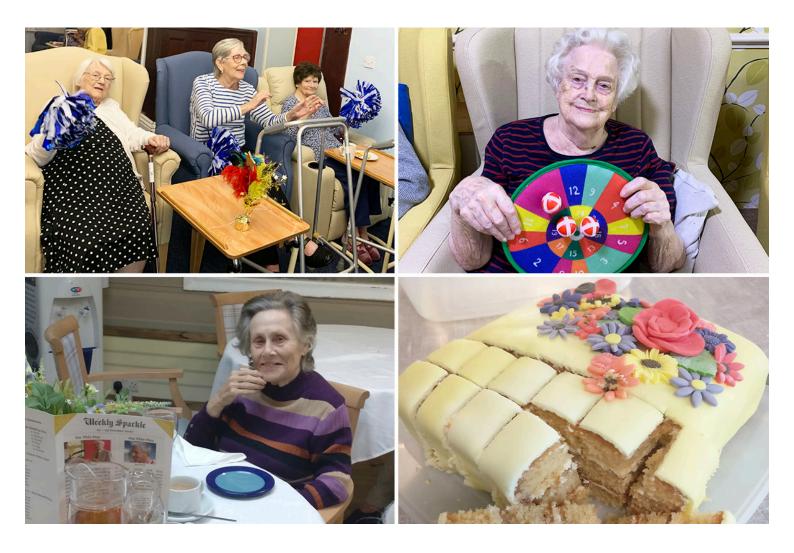

## From pom poms to target games at Lulworth House Residential Care Home

We've enjoyed a lovely selection of activities over the past few weeks here at Lulworth House Residential Care Home.

Our residents enjoyed their **Weekly Sparkle** tea morning, which is always popular with our ladies and gentlemen as it's a chance to chat together and discuss the magazine topics.

Our ladies enjoyed a fun **pom pom exercise group** and we also celebrated **Rita's birthday**, with a special chocolate cake to get the party going!

We've also had fun doing **jigsaw puzzles** and hosting a **movie afternoon**, with a classic Laurel and Hardy film.

Namaste is always a popular activity here at Lulworth and our ladies loved having their nails and makeup done recently.

And on Sunday, after our church service and hymns, we enjoyed playing **target games** together, which were a great giggle!