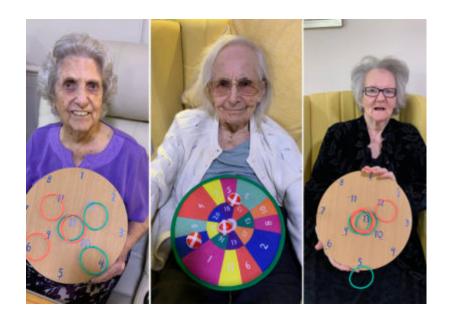

Namaste is always a popular activity here at Lulworth and our ladies loved having their nails and makeup done recently.

And on Sunday, after our church service and hymns, we enjoyed playing **target games** together, which were a great giggle!